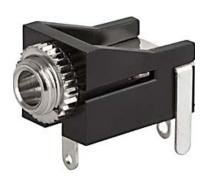

Audio Connector, Socket, 3.5 mm, 2-pole, solder terminals for PCB, shielded

# **Description**

- PCB Mounting: Screw-on mounting, from rear-side
- Audio entrances and exits
- Data and Signal transfer
- Audio Plug: 2-pole, shielded, straight

| Allowable Operation Temp. | -20°C to 70°C                                |  |
|---------------------------|----------------------------------------------|--|
| Terminal                  | PCB terminals silver plated                  |  |
| Mounting                  | Screw-on mounting wall thickness max. 1.4 mm |  |
| Housing                   | screened                                     |  |
| Style                     | straight                                     |  |
| Lifetime                  | 5000 Insertions                              |  |