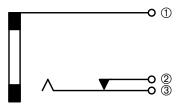

# **Diagrams**

# **Technical Data**

| Diameter              | 3.5 mm             |  |
|-----------------------|--------------------|--|
| Number of Poles       | 2-pole             |  |
| Ratings DC            | 0.5 A / 30 VDC     |  |
| Ratings AC            | 0.5 A / 30 VAC     |  |
| Dielectric Strength   | 500 VDC            |  |
| Insulation Resistance | > 100 MΩ @ 500 VDC |  |