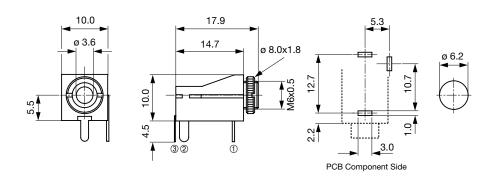

# **Dimensions**

# **Technical Data**

| Diameter              | 3.5 mm             |  |
|-----------------------|--------------------|--|
| Number of Poles       | 2-pole             |  |
| Ratings DC            | 0.5 A / 30 VDC     |  |
| Ratings AC            | 0.5 A / 30 VAC     |  |
| Dielectric Strength   | 500 VDC            |  |
| Insulation Resistance | > 100 MΩ @ 500 VDC |  |

| Allowable Operation Temp. | -20°C to 70°C                                |  |
|---------------------------|----------------------------------------------|--|
| Terminal                  | PCB terminals silver plated                  |  |
| Mounting                  | Screw-on mounting wall thickness max. 1.4 mm |  |
| Housing                   | screened                                     |  |
| Style                     | straight                                     |  |
| Lifetime                  | 5000 Insertions                              |  |