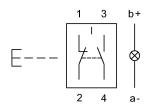

### Wiring diagram

### Legend

Contacts: NC = Normally closed, NO = Normally open