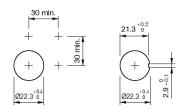

ing terminal

Momentary

black

Plastic

Front Front dimension Front shape

### Other Attributes

Weight Operation current Operating voltage 0.021 kg 7/14 mA ±15 % 24 V AC/DC

#### **Operating-/Indication part** illuminative

Lens illumination Lens material Lens optics Lens profile Lens colour

**IP-Rating** Front protection

**Connection Method** Terminal

### Actuator

Switching action Housing colour Housing material

### Switching element

Switching system Switching current Contacts Switching voltage Contact material

Illumination LED colour

Illuminated pushbutton

Function

Snap-action switching element 5 A 1 NC + 1 NO 250 V AC/DC

blue



# EAO – Your Expert Partner for Human Machine Interfaces

## K14-131.121061 - Illuminated pushbutton

### Dimensions



### **Mounting cut-outs**



### Wiring diagram



### Legend

Contacts: NC = Normally closed, NO = Normally open