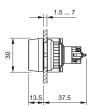

ue

IP67

transparent

Soldering terminal

Momentary

black

Plastic

Front Front dimension Front shape

### Other Attributes

Weight Operation current Operating voltage 0.021 kg 7/14 mA ±15 % 24 V AC/DC

#### **Operating-/Indication part** illuminative

Lens illumination Lens material Lens optics Lens profile Lens colour

**IP-Rating** Front protection

**Connection Method** Terminal

### Actuator

Switching action Housing colour Housing material

### Switching element

Switching system Switching current Contacts Switching voltage Contact material

Illumination LED colour

Illuminated pushbutton

Function

Snap-action switching element 5 A 1 NC + 1 NO 250 V AC/DC

blue



# EAO – Your Expert Partner for Human Machine Interfaces

## K14-131.121061 - Illuminated pushbutton

### Dimensions



### **Mounting cut-outs**



### Wiring diagram



### Legend

Contacts: NC = Normally closed, NO = Normally open