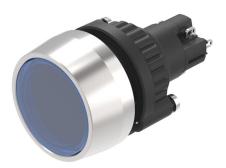

### K14-131.121061 - Illuminated pushbutton

### K14-131.121061 - Illuminated pushbutton

Attention: The preview is based on a sample product. This can differ from your current configuration.

Mounting Mounting cut-out

Design

Ø 22,3 mm raised

Ø 29 mm

round

Plastic

flush

blue

IP67

transparent

Soldering terminal

Momentary

black

blue