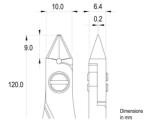

Handle material: Ergo-tek Slim - Thermoplastic Elastomer + PP compound

Picture:

**Dimensions:** OAL (A) 120.0 mm – 4.724 inch

Width 60.0 mm - 2.362 inchHeight 18.0 mm - 0.709 inch

Head

**dimensions:** Width (C) 10.0 mm - 0.394 inch

Thickness (D) 6.4 mm - 0.252 inch B 9.0 mm - 0.354 inch F 0.2 mm - 0.008 inch