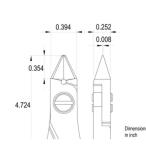

Handle material: Ergo-tek Slim - Thermoplastic Elastomer + PP compound

Picture:

**Dimensions:** OAL (A) 120.0 mm – 4.724 inch

Width 60.0 mm - 2.362 inchHeight 18.0 mm - 0.709 inch

Head

**dimensions:** Width (C) 10.0 mm - 0.394 inch

Thickness (D) 6.4 mm - 0.252 inch B 9.0 mm - 0.354 inch F 0.2 mm - 0.008 inch