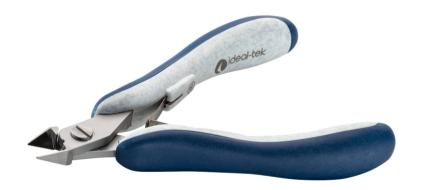

## **Product Datasheet**

Product code: ES5340.CR.BG

**Product type:** High Precision Cutters

Made in: Switzerland

**Description:** The 5340 is a high precision cutter belonging to the small tapered cutter family. This type of

geometry and head dimensions offer an advantage to access small areas. The semi-flush cutting edge is suitable to perform robust cuts. The 5340 is equipped with an ESD Ergo-tek slim handle which allows an excellent grip, suitable to environments and to components susceptible to electrostatic discharge. The blades are hardened to 67HRC hardness.

Head description: Small, Tapered

Cutting edges: Semi-Flush

Cutting capacity: soft wire 0.20-1.20 mm (32-17 AWG)

**Body material:** High carbon-chromium low alloy steel (100Cr6)

Body finishing: Sandblasted

Handle material: Ergo-tek Slim - Thermoplastic Elastomer + PP compound

Picture:

**Dimensions:** OAL (A) 120.0 mm – 4.724 inch

Width 60.0 mm - 2.362 inchHeight 18.0 mm - 0.709 inch

Head

**dimensions:** Width (C) 10.0 mm - 0.394 inch