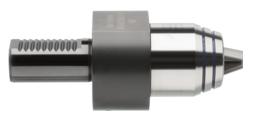

## **Precision short drill chuck with worm gear mechanism** For NC lathes

## Version

- For NC lathes
- The tool is clamped using a hexagon key
- Hexagon T-handle wrench operation
- With worm gear

## Advantage

- High concentricity
- Operates without play and with vibration damping
- It is possible to change the tool directly in the machine

| Art. No.                 | 21329 151      |  |
|--------------------------|----------------|--|
| VDI mount diameter       | 40             |  |
| Min./max. clamping width | 1-16 mm        |  |
| Outer diameter           | 50 mm          |  |
| Discharge length, open   | 99 mm          |  |
| Discharge length, closed | 87 mm          |  |
| Coolant supply           | Internal axial |  |