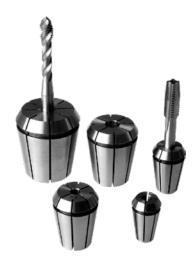

Type ER screw tap collets Meets DIN 6499-A/ISO 15488-A with square drive

## Application:

For clamping screw tapping tools.

## Execution:

- Suitable for all standard ER collet chucks.
- For machines with synchronous feed.

# Advantage:

Square drive to prevent screw taps from slipping.