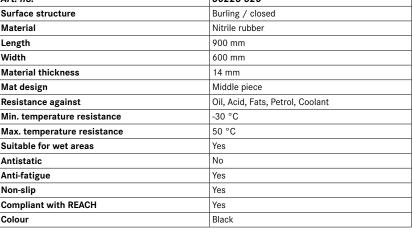

| Art. no.                    | 50225 520                        |
|-----------------------------|----------------------------------|
| Surface structure           | Burling / closed                 |
| Material                    | Nitrile rubber                   |
| Length                      | 900 mm                           |
| Width                       | 600 mm                           |
| Material thickness          | 14 mm                            |
| Mat design                  | Middle piece                     |
| Resistance against          | Oil, Acid, Fats, Petrol, Coolant |
| Min. temperature resistance | -30 °C                           |
| Max. temperature resistance | 50 °C                            |
| Suitable for wet areas      | Yes                              |
| Antistatic                  | No                               |
| Anti-fatigue                | Yes                              |
| Non-slip                    | Yes                              |
| Compliant with REACH        | Yes                              |
| Colour                      | Black                            |