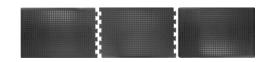

#### Version:

- Black, closed mat with textured surface
- Central piece can be combined lengthwise with end piece
- Dovetail connections mean that any length can be achieved (width of 600 mm)
- With bevelled edges on 3 sides
- Material: Natural rubber / 25% nitrile mixture

### Advantage:

- Textured surface continuously stimulates the circulation in order to reduce symptoms of fatigue when standing for extended periods
- Effortless design of production lines thanks to dovetail connection