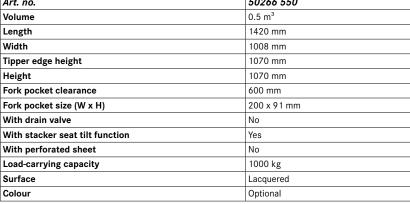

# Delivery:

Goods supplied without packaging as standard. Packaging available for an additional charge.

| Art. no.                        | 50266 550   |
|---------------------------------|-------------|
| Volume                          | 0.5 m³      |
| Length                          | 1420 mm     |
| Width                           | 1008 mm     |
| Tipper edge height              | 1070 mm     |
| Height                          | 1070 mm     |
| Fork pocket clearance           | 600 mm      |
| Fork pocket size (W x H)        | 200 x 91 mm |
| With drain valve                | No          |
| With stacker seat tilt function | Yes         |
| With perforated sheet           | No          |
| Load-carrying capacity          | 1000 kg     |
| Surface                         | Lacquered   |
| Colour                          | Optional    |