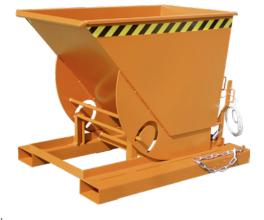

# Tilting container with roll-off mechanism—favourable load centre Carrying capacity 1000 kg, without wheels

#### Version:

- Tilting at any height using a wire rope from the stacker seat
- Sheet metal tray with surrounding edge profile
- Sturdy base frame with fork pockets
- Protection against accidental slipping and tipping
- All dimensions without wheels

# Advantage:

- With roll-off mechanism
- Favourable load centre