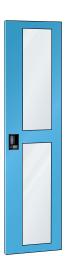

## Execution:

 Hinged doors made of solid sheet metal or with viewing windows: Double wing with 2-point bar closure with recess for folding lock. The hinged doors can also be retrofitted to any shelf. Design: Sheet steel or sheet steel with viewing windows.

| Art. no.                 | 50304 063                            |
|--------------------------|--------------------------------------|
| Brand                    | LISTA                                |
| Manufacturer Part Number | 79.637.010                           |
| Width                    | 817 mm                               |
| Height                   | 2000 mm                              |
| Depth                    | 50 mm                                |
| Colour                   | Light blue RAL 5012                  |
| Door design              | Double wing door with viewing window |
| Gross Weight             | 30.000 kg                            |
| Product Group            | 5AN                                  |