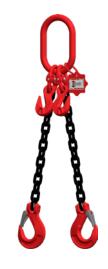

## Attachment chains, quality class 8, 2-stranded With retractable strands

## **Execution:**

- High-strength, hardened and tempered chain, quality class 8
- Complete with safety load hooks
- Chain strands may be shortened using the hook