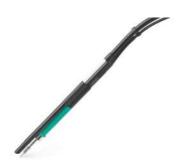

## Fume Extractor Ø6 for T245

The fume extractor for T245 handpiece is an easy & safe solution to suck the fume generated at the solder joint.

It is designed to slide over the collar in order to adjust itself to the cartridges length.

Although this model is 6 mm diameter there is also available a fume extractor about 4 mm diameter for the same handpiece.

It is supplied with a cleaning accessory and all necessary pieces to make it more manageable.