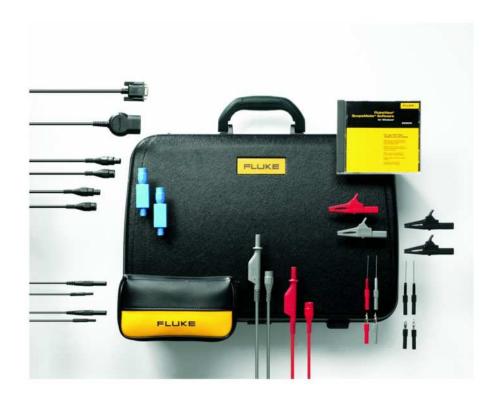

## Wichtigste Merkmale

The SCC198 Automotive troubleshooting kit includes:

- C190 Hard-shell Carrying Case for 190-Series ScopeMeter
- SW90W FlukeView ScopeMeter Software package
- OC4USB Serial Interface Cable for connecting the ScopeMeter to a (notebook) PC
- STL90 Shielded Test Leads (1 red & 1 gray) with 2 ground leads
- Four Backprobe pins (1 red, 1 gray, 2 black),
- Four 4 mm Tip adapters (1 red, 1 gray, 2 black),
- AC85A Sets of Alligator Clips (Four pieces, 1 red, 1 gray, 2 black)
- C75 Softcase, for holding and storing all smaller items
- Low pass filter adapters (2 pieces)
- BNC(m) to BNC(f) extension cables (2 pieces)

#### Fluke SCC198

Fluke SCC198 Automotive Troubleshooting kit for 190 Series ScopeMeter Automotive Troubleshooting kit for 190 Series ScopeMeter

The SCC198 Automotive troubleshooting kit includes:

- C190 Hard-shell Carrying Case for 190-Series ScopeMeter
- SW90W FlukeView ScopeMeter Software package
- OC4USB Serial Interface Cable for connecting the ScopeMeter to a (notebook) PC
- STL90 Shielded Test Leads (1 red and 1 gray) with 2 ground leads
- Four backprobe pins (1 red, 1 gray, 2 black)
- Four 4 mm tip adapters (1 red, 1 gray, 2 black)
- AC85A Sets of alligator clips (Four pieces, 1 red, 1 gray, 2 black)
- C75 Softcase, for holding and storing all smaller items
- Low pass filter adapters (2 pieces)
- BNC(m) to BNC(f) extension cables (2 pieces)

Plus ample storage space to hold all standard accessories and manuals, included with the ScopeMeter test tool (ScopeMeter test tool not included in SCC198)