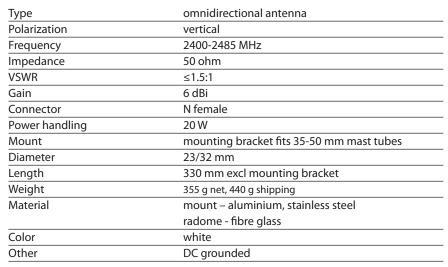

## VO6/24

## Vertically Polarized Omnidirectional Antenna

Smarteq reserves the right to change specifications without prior notice.

Elevation (E-field) radiation pattern

## 550046B

Smarteq develops and supplies high-quality antennas and antenna systems for the wireless transfer of speech and data, communication to and from vehicles and machine to machine. Our staff is fully focused on developing high-performance antennas that will continue to set new standards of excellence that will exceed our customers' expectations