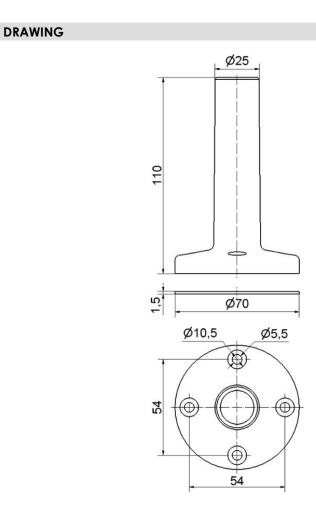

## Part No.: 960.000.64

Conforms with UKCA (Importer)

Conforms with CMIM

Conforms with AS-I

Conforms with DNV

Conforms with VdS

Conforms with RoHS CN

| MECHANICAL DATA              |        |
|------------------------------|--------|
| Height                       | 110 mm |
| Diameter                     | 70 mm  |
| Materials                    | PA-GF  |
| Housing colour               | Black  |
| Weight with packaging        | 42 g   |
| Product weight               | 38 g   |
| APPROVAL DATA                |        |
| Conforms with CE             | No     |
| WEEE                         | No     |
| Conforms with RED directive  | No     |
| Conforms with ATEX-directive | No     |
| Conforms with CCC-Ex         | No     |
| Conforms with CCC            | No     |
| Conforms with UL             | No     |
| Conforms with FCC            | No     |
| Conforms with IC             | No     |
| EAC certificate available    | No     |