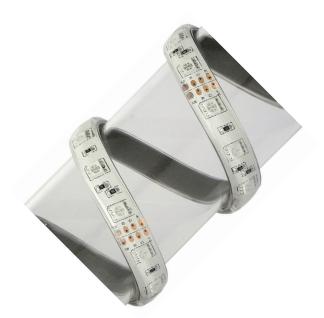

## **Dimensions**

Thickness: 5.9 mm

Thickness endings: 6.8 mm

250 mm 4pol Adaptercable included

not designed for submersion or outdoor usage IP protection is no longer applicable after cutting

- 1. All dimensions are in millimetres
- 2. Tolerance is  $\pm 0.25$ mm unless otherwise specified
- 3. Specifications are subject to change without notice