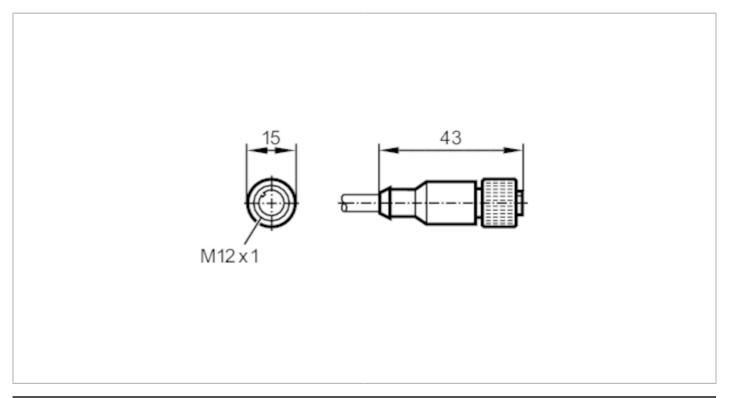

### **Connecting cable with socket**

ADOGH080MSS0005H08

| Application           |      |                                                                                                                                   |
|-----------------------|------|-----------------------------------------------------------------------------------------------------------------------------------|
| Special feature       |      | Halogen-free                                                                                                                      |
| Electrical data       |      |                                                                                                                                   |
| Operating voltage     | [V]  | < 30 AC / < 36 DC                                                                                                                 |
| Operating conditions  |      |                                                                                                                                   |
| Ambient temperature   | [°C] | -2580                                                                                                                             |
| Protection            |      | IP 68                                                                                                                             |
| Mechanical data       |      |                                                                                                                                   |
| Weight                | [9]  | 313.7                                                                                                                             |
| Dimensions            | [mm] | 15 x 15 x 43                                                                                                                      |
| Materials             |      | PUR                                                                                                                               |
| Material nut          |      | brass, nickel-plated                                                                                                              |
| Remarks               |      |                                                                                                                                   |
| Notes                 |      | For 8-pole sockets the core colours are not standardised.; Please note the wiring of the sensor and the sockets (see data sheet). |
| Pack quantity         |      | 1 pcs.                                                                                                                            |
| Electrical connection |      |                                                                                                                                   |

### Electrical connection - socket

 $Connector: 1 \ x \ M12, \ straight; \ Moulded \ body: \ PUR; \ Locking: \ brass, \ nickel-plated; \ Tightening \ torque: 0.7...0.9 \ Nm$ 