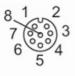

#### Connection

| _1             | BN |
|----------------|----|
| $\frac{2}{2}$  | WH |
| 3              | BU |
| <u>4</u>       | BK |
| 5<br>5         | GY |
| <u>6</u>       | PK |
| $\frac{7}{2}$  | VT |
| 2 <sup>8</sup> | OG |
| _              |    |

colours to DIN EN Core colours : 60947-5-2 BK = black BN = brown BU = blue GY = grey PK = pink OG = orange VT = lilac WH = white