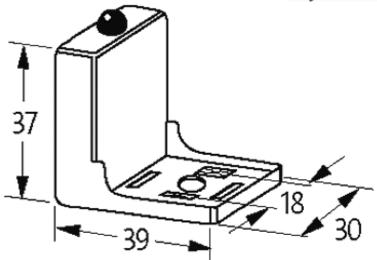

## Product may differ from Image

| Technical Data         |                                                                                       |
|------------------------|---------------------------------------------------------------------------------------|
| LED display            | (yellow opac)                                                                         |
| Contact material       | Silvered bronze                                                                       |
| Material               | Polyamide black, flame retardant, temperature resistance up to 130 $^{\circ}\text{C}$ |
| Switch off peak        | max. 75 V                                                                             |
| Switch off delay time  | max. 10 ms                                                                            |
| Max. power (W)         | max. 100 W(VA)                                                                        |
| General data           |                                                                                       |
| Temperature range      | -20+60 °C                                                                             |
| Dimensions H × W × D   | 37×39×30 mm                                                                           |
| Commercial data        |                                                                                       |
| country of origin      | CZ                                                                                    |
| customs tariff number  | 85363010                                                                              |
| minimum order quantity | 1                                                                                     |