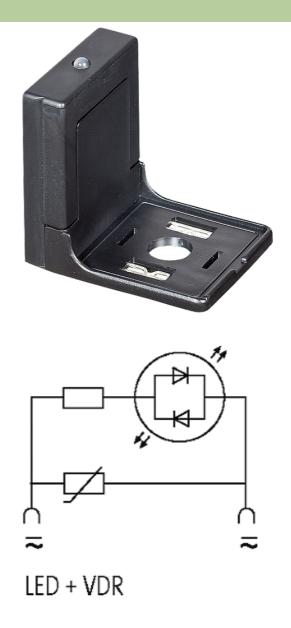

## **VALVE PLUG SUPPRESSOR FORM A - 18MM**

Varistor and LED, 48VAC/DC/100VA/W

48 V AC/DC VDR + LED

Remove plug gasket when fitting adapter. Other LED colors on request.

## Product may differ from Image

| Technical Data         |                                                                                       |
|------------------------|---------------------------------------------------------------------------------------|
| LED display            | (yellow opac)                                                                         |
| Contact material       | Silvered bronze                                                                       |
| Material               | Polyamide black, flame retardant, temperature resistance up to 130 $^{\circ}\text{C}$ |
| Switch off peak        | max. 75 V                                                                             |
| Switch off delay time  | max. 10 ms                                                                            |
| Max. power (W)         | max. 100 W(VA)                                                                        |
| General data           |                                                                                       |
| Temperature range      | -20+60 °C                                                                             |
| Dimensions H × W × D   | 37×39×30 mm                                                                           |
| Commercial data        |                                                                                       |
| country of origin      | CZ                                                                                    |
| customs tariff number  | 85363010                                                                              |
| minimum order quantity | 1                                                                                     |