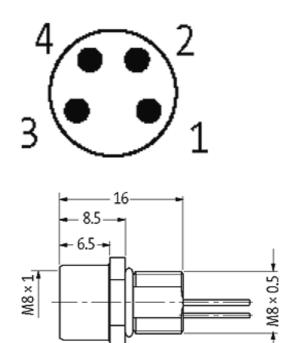

## M8 female receptacle front mount incl. nut

wires PP 4x0,25 1m

Flange M8 female 4-pole Front mounting Mounting nut with multi-strand wire

# **Female**

Product may differ from Image

| Form                          |                                                                         |
|-------------------------------|-------------------------------------------------------------------------|
|                               | 08583                                                                   |
| Technical Data                |                                                                         |
| Operating voltage             | max. 30 V AC/DC                                                         |
| Operating current per contact | max. 4 A                                                                |
| Locking of ports              | Screw thread M8 $\times$ 1 mm (recommended torque 0.4 Nm) self-securing |
| Protection                    | IP67 inserted and tightened (EN 60529)                                  |
| Cables                        |                                                                         |
| Cable number                  | 969                                                                     |
| No./diameter of wires         | 4 × 0.25 mm <sup>2</sup>                                                |
| Wire isolation                | PP (br, wh, bl, bk)                                                     |
| Shore hardness outer jacket   | 70 ± 5D                                                                 |
| Outer diameter                | approx. 1.25 mm                                                         |
| Bend radius (fixed)           | 5 × outer Ø                                                             |
| Bend radius (moving)          | 10 × outer Ø                                                            |
| Temperature range (fixed)     | -40+80 °C                                                               |
| Temperature range (mobile)    | -25+80 °C                                                               |
| Commercial data               |                                                                         |