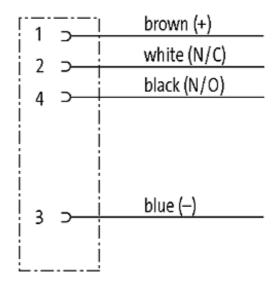

# **Female**

Product may differ from Image

| Form                          |                                                                         |
|-------------------------------|-------------------------------------------------------------------------|
|                               | 08583                                                                   |
| Technical Data                |                                                                         |
| Operating voltage             | max. 30 V AC/DC                                                         |
| Operating current per contact | max. 4 A                                                                |
| Locking of ports              | Screw thread M8 $\times$ 1 mm (recommended torque 0.4 Nm) self-securing |
| Protection                    | IP67 inserted and tightened (EN 60529)                                  |
| Cables                        |                                                                         |
| Cable number                  | 969                                                                     |
| No./diameter of wires         | 4 × 0.25 mm <sup>2</sup>                                                |
| Wire isolation                | PP (br, wh, bl, bk)                                                     |
| Shore hardness outer jacket   | 70 ± 5D                                                                 |
| Outer diameter                | approx. 1.25 mm                                                         |
| Bend radius (fixed)           | 5 × outer Ø                                                             |
| Bend radius (moving)          | 10 × outer Ø                                                            |
| Temperature range (fixed)     | -40+80 °C                                                               |
| Temperature range (mobile)    | -25+80 °C                                                               |
| Commercial data               |                                                                         |