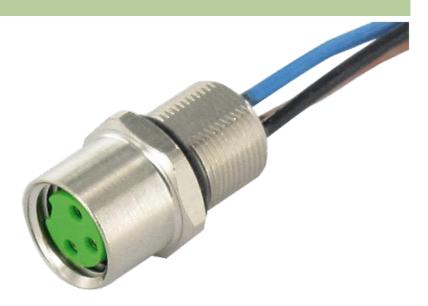

## M8 female receptacle front mount incl. nut

wires PP 4x0,25 1m

Flange M8 female 4-pole Front mounting Mounting nut with multi-strand wire

#### Illustration

stay connected