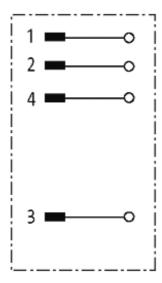

### M12 D-CODE MALE STRAIGHT 6..8MM

M12 Male straight Field wireable (screw terminals) D-coded, 4-pole, shielded, CAT 5