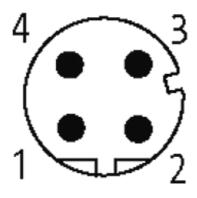

### M12 D-CODE MALE STRAIGHT 6..8MM

M12 Male straight Field wireable (screw terminals) D-coded, 4-pole, shielded, CAT 5