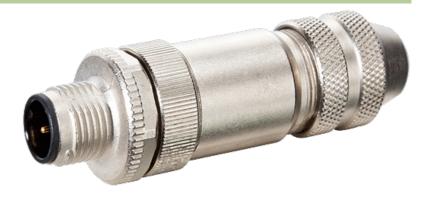

#### Illustration

stay connected

# Male

#### Product may differ from Image

| Technical Data                 |                                        |
|--------------------------------|----------------------------------------|
| Operating voltage              | max. 250 V AC/DC                       |
| Operating current per contact  | max. 4 A                               |
| Connection cross section       | max. 0.75 mm²                          |
| Sealing range (cable diameter) | 68 mm                                  |
| Protection                     | IP67 inserted and tightened (EN 60529) |
| Housing                        | CuZn, nickel plated                    |
| General data                   |                                        |
| Temperature range              | -40+85 °C                              |
| Commercial data                |                                        |
| country of origin              | DE                                     |
| customs tariff number          | 85369010                               |
| minimum order quantity         | 1                                      |