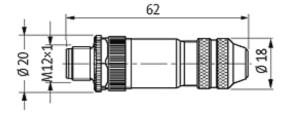

### M12 D-CODE MALE STRAIGHT 6..8MM

M12 Male straight Field wireable (screw terminals) D-coded, 4-pole, shielded, CAT 5

#### Product may differ from Image

| Technical Data                 |                                        |
|--------------------------------|----------------------------------------|
| Operating voltage              | max. 250 V AC/DC                       |
| Operating current per contact  | max. 4 A                               |
| Connection cross section       | max. 0.75 mm²                          |
| Sealing range (cable diameter) | 68 mm                                  |
| Protection                     | IP67 inserted and tightened (EN 60529) |
| Housing                        | CuZn, nickel plated                    |
| General data                   |                                        |
| Temperature range              | -40+85 °C                              |
| Commercial data                |                                        |
| country of origin              | DE                                     |
| customs tariff number          | 85369010                               |
| minimum order quantity         | 1                                      |