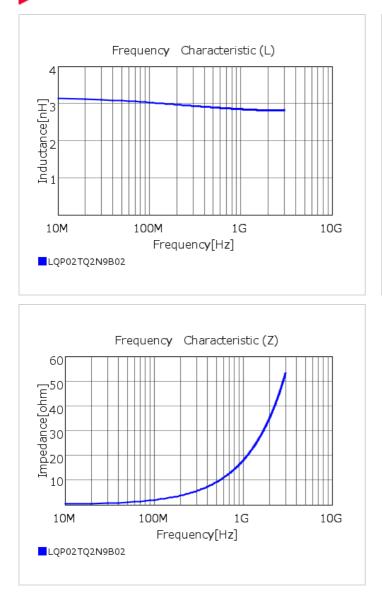

## Chart of characteristic data (The charts below may show another part number which shares its characteristics.)