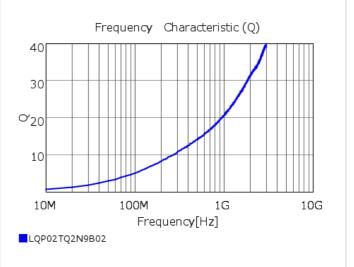

## Chart of characteristic data (The charts below may show another part number which shares its characteristics.)