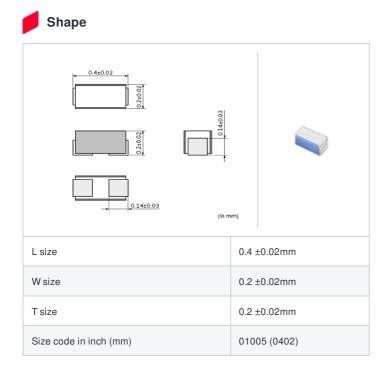

# LQP02TQ2N9B02# "#" indicates a package specification code.

< List of part numbers with package codes >

LQP02TQ2N9B02L , LQP02TQ2N9B02D , LQP02TQ2N9B02B

| Defenses      |
|---------------|
| References    |
| 1101010110000 |

## Specifications

| Inductance                                                          | 2.9nH ±0.1nH |
|---------------------------------------------------------------------|--------------|
| Inductance test frequency                                           | 500MHz       |
| Rated current (Itemp) (Based on Temperature rise)                   | 360mA        |
| Max. of DC resistance                                               | 0.45Ω        |
| Q (min.)                                                            | 10           |
| Q test frequency                                                    | 500MHz       |
| Self resonance frequency (min.)                                     | 10.0GHz      |
| Operating temperature range (Self-temperature rise is not included) | -55~125°C    |
| Series                                                              | LQP02TQ_02   |