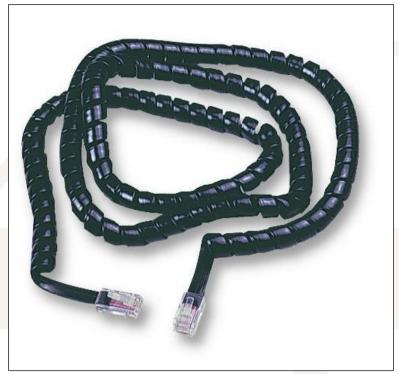

# CPR2 – 3m coiled cord, RJ45 to RJ45, plug (black)

## 3m coiled cord in black RJ45 to RJ45 plug (CPR2)

The CPR2 is an 8 way coiled lead offering a flexible, extendable option for connecting RJ45/8p8c sockets.

#### Features

- 8p8c 3m RJ45 plug to RJ45 plug coiled black cord
- Wired 1 to 1

#### Specifications

- Colour: black
- Length: 3m approx. (extended), including 50mm tails
- Material: