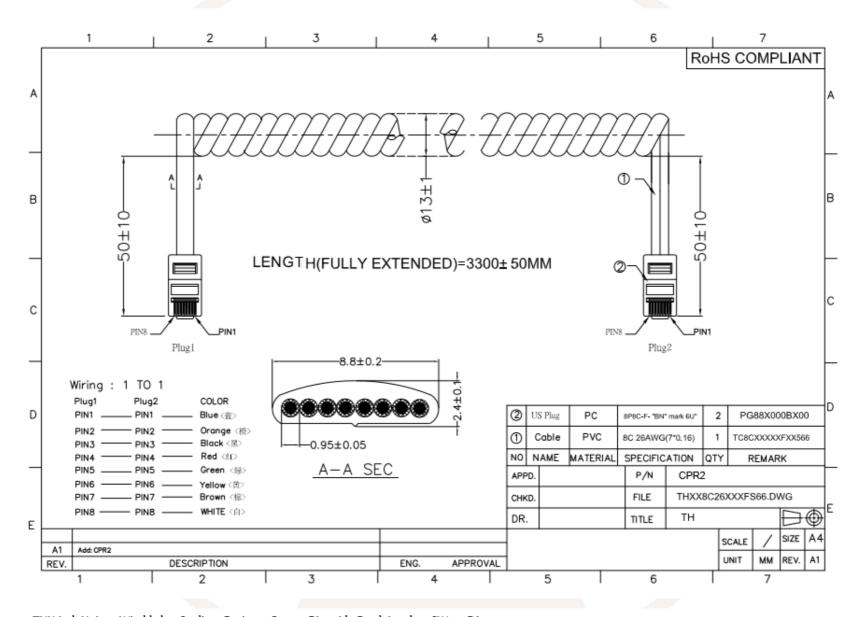

#### Features

- 8p8c 3m RJ45 plug to RJ45 plug coiled black cord
- Wired 1 to 1

#### Specifications

- Colour: black
- Length: 3m approx. (extended), including 50mm tails
- Material:

#### Cable:

- Cores: 26AWG/0.40mm stranded copper
- Sheath: PVC

## Plug:

- Housing: PC, UL94V
- Contacts: Hard gold over nickel over phosphor bronze
- 10MΩ insulation resistance
- 20mΩ maximum contact resistance
- 1000Vrms AC60Hz Dielectric withstanding voltage

20/02/2018