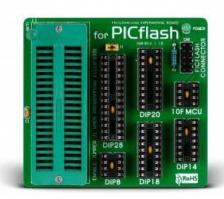

## **PICFlash Experimental Board**

PID: MIKROE-149

The **PICFlash Experimental Board** makes the process of programming MCUs easier. There are 8-, 10-, 14-, 18-, 28- and 40-pin DIP sockets provided on the board. There is also an onboard 40-pin ZIF Socket for easy handling of microcontroller.