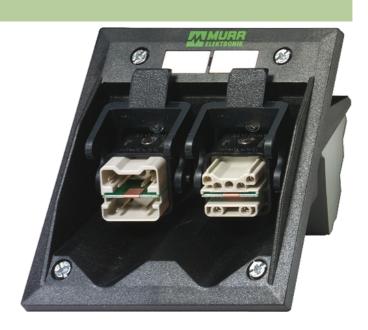

## **HYBRID FIELD-BUS COUPLERS**

Conversion electrical-electrical (passive)

CU, CU (female/male)

Han-Brid ® a registered trademark of HARTING KGaA.

## Illustration

Product may differ from Image

**Approvals** 

stay connected

| Technical Data          |                                                                                        |
|-------------------------|----------------------------------------------------------------------------------------|
| Operating voltage       | 24 V DC                                                                                |
| Transfer rate           | to 12 Mbit/s                                                                           |
| Shielded                | no                                                                                     |
| Field Bus Coupling IP67 | Han-Brid®                                                                              |
| General data            |                                                                                        |
| Connection              | Spring clamp terminals: 0.25 mm <sup>2</sup> single core, 2.5 mm <sup>2</sup> stranded |
| Housing                 | Black plastic, flame retardant                                                         |
| Cut-out                 | H × W: 90 × 80 mm                                                                      |
| Temperature range       | -25+50 °C                                                                              |
| Dimensions H × W × D    | 103×93×65 mm                                                                           |
| Commercial data         |                                                                                        |
| country of origin       | DE                                                                                     |
| customs tariff number   | 85369010                                                                               |
| minimum order quantity  | 1                                                                                      |