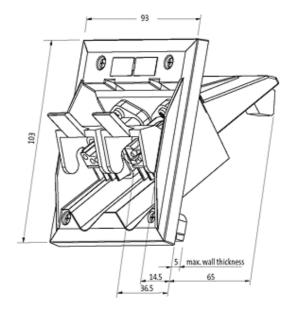

## Illustration

Product may differ from Image

**Approvals** 

stay connected

| Technical Data          |                                                                                        |
|-------------------------|----------------------------------------------------------------------------------------|
| Operating voltage       | 24 V DC                                                                                |
| Transfer rate           | to 12 Mbit/s                                                                           |
| Shielded                | no                                                                                     |
| Field Bus Coupling IP67 | Han-Brid®                                                                              |
| General data            |                                                                                        |
| Connection              | Spring clamp terminals: 0.25 mm <sup>2</sup> single core, 2.5 mm <sup>2</sup> stranded |
| Housing                 | Black plastic, flame retardant                                                         |
| Cut-out                 | H × W: 90 × 80 mm                                                                      |
| Temperature range       | -25+50 °C                                                                              |
| Dimensions H × W × D    | 103×93×65 mm                                                                           |
| Commercial data         |                                                                                        |
| country of origin       | DE                                                                                     |
| customs tariff number   | 85369010                                                                               |
| minimum order quantity  | 1                                                                                      |