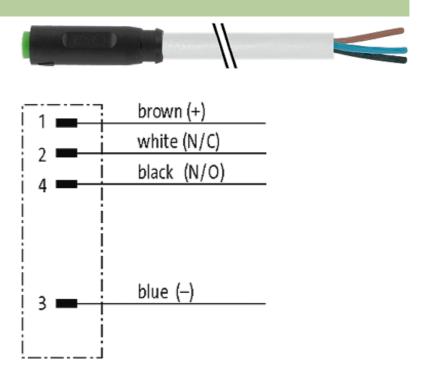

## M8 FEMALE SNAP-IN 0°

PUR 4x0.25 GRAY, 1.5m

M8 Male straight 4-pole Snap In

Plastic housings with good resistance against chemicals and oils. The resistance to aggressive media should be individually tested for your application. Further details on request.

#### Illustration

stay connected

# Male

Product may differ from Image