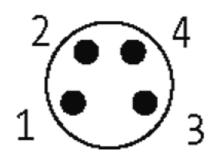

## M8 FEMALE SNAP-IN 0°

PUR 4x0.25 GRAY, 1.5m

M8 Male straight 4-pole Snap In

Plastic housings with good resistance against chemicals and oils. The resistance to aggressive media should be individually tested for your application. Further details on request.

#### Illustration

stay connected

# Male

Product may differ from Image