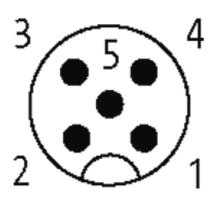

## Illustration

| i 1 5 |             | brown (+)    |
|-------|-------------|--------------|
| 2 5   | i i i       | white (N/C)  |
| i 4 > | i i i       | black (N/O)  |
| 4     |             |              |
| i     |             |              |
| į     | ! ! !       |              |
| i 3 > | ! ! !       | blue (–)     |
| 5 5   | <u> </u>    | gn/ye (gray) |
| i     | <u>i ii</u> |              |
|       |             | shield       |