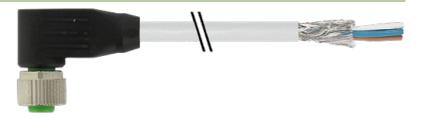

## M12 FEMALE 90° SHIELDED

PUR 5X0.34 shielded gy UL/CSA, drag ch 15m

M12 Female 90° 5-pole, shielded

Plastic housings with good resistance against chemicals and oils. The resistance to aggressive media should be individually tested for your application. Further details on request. Further cable lengths on request.