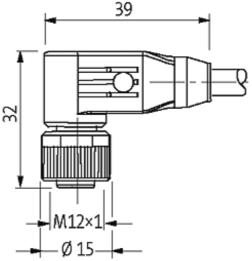

## M12 FEMALE 90° SHIELDED

PUR 5X0.34 shielded gy UL/CSA, drag ch 15m

M12 Female 90° 5-pole, shielded

Plastic housings with good resistance against chemicals and oils. The resistance to aggressive media should be individually tested for your application. Further details on request. Further cable lengths on request.