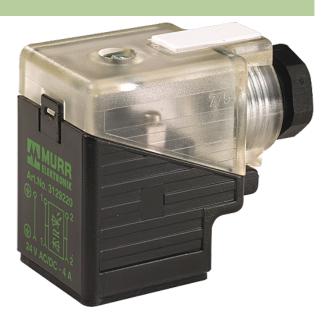

### SVS VALVE PLUG FORM A 18MM FIELD-WIREABLE

110V/230V LED+RC M16x1.5

Form A (18 mm) 110/230 V AC/DC with LED and RC metric

Plastic housings with good resistance against chemicals and oils. The resistance to aggressive media should be individually tested for your application. Further details on request.

#### Illustration

stay connected

Height: 41 mm

Product may differ from Image