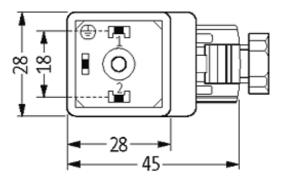

stay connected

### SVS VALVE PLUG FORM A 18MM FIELD-WIREABLE

110V/230V LED+RC M16x1.5

Form A (18 mm) 110/230 V AC/DC with LED and RC metric

Plastic housings with good resistance against chemicals and oils. The resistance to aggressive media should be individually tested for your application. Further details on request.

# **Link to Product**

#### Illustration







stay connected





Height: 41 mm

Product may differ from Image

## **Approvals**



#### **Form**

29121

| Technical Data                 |                                                                     |
|--------------------------------|---------------------------------------------------------------------|
| Operating voltage              | 110 V AC/DC ±10 % and 230 V AC/DC ±10 %                             |
| Operating current per contact  | max. 1 A                                                            |
| Max. power (W)                 | max. 50 W(VA)                                                       |
| Connection cross section       | 4 mm <sup>2</sup> single core, with ferrule end 1.5 mm <sup>2</sup> |
| Sealing range (cable diameter) | 510 mm