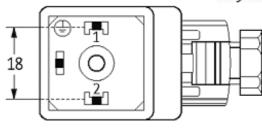

stay connected

### SVS VALVE PLUG FORM A 18MM FIELD-WIREABLE

110V/230V LED+RC M16x1.5

Form A (18 mm) 110/230 V AC/DC with LED and RC metric

Plastic housings with good resistance against chemicals and oils. The resistance to aggressive media should be individually tested for your application. Further details on request.

# **Link to Product**

#### Illustration







stay connected





Height: 41 mm

Product may differ from Image

## **Approvals**



#### **Form**

29121

| Technical Data                 |                                                                     |
|--------------------------------|---------------------------------------------------------------------|
| Operating voltage              | 110 V AC/DC ±10 % and 230 V AC/DC ±10 %                             |
| Operating current per contact  | max. 1 A                                                            |
| Max. power (W)                 | max. 50 W(VA)                                                       |
| Connection cross section       | 4 mm <sup>2</sup> single core, with ferrule end 1.5 mm <sup>2</sup> |
| Sealing range (cable diameter) | 510 mm