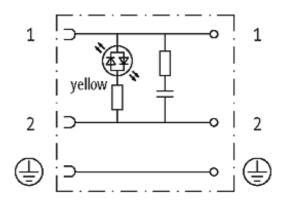

### SVS VALVE PLUG FORM A 18MM FIELD-WIREABLE

110V/230V LED+RC M16x1.5

Form A (18 mm) 110/230 V AC/DC with LED and RC metric

Plastic housings with good resistance against chemicals and oils. The resistance to aggressive media should be individually tested for your application. Further details on request.

#### **Form**

29121

| Technical Data                 |                                                                     |
|--------------------------------|---------------------------------------------------------------------|
| Operating voltage              | 110 V AC/DC ±10 % and 230 V AC/DC ±10 %                             |
| Operating current per contact  | max. 1 A                                                            |
| Max. power (W)                 | max. 50 W(VA)                                                       |
| Connection cross section       | 4 mm <sup>2</sup> single core, with ferrule end 1.5 mm <sup>2</sup> |
| Sealing range (cable diameter) | 510 mm                                                              |
| Locking of ports               | M3 (recommended torque 0.4 Nm)                                      |
| Compression gland              | M16 × 1.5 mm                                                        |
| Protection                     | IP65 inserted and tightened (EN 60529), with gland                  |
| General data                   |                                                                     |
| Temperature range              | -20+60 °C                                                           |
| Commercial data                |                                                                     |
| country of origin              | CZ                                                                  |
| customs tariff number          | 85369010                                                            |
| minimum order quantity         | 1                                                                   |