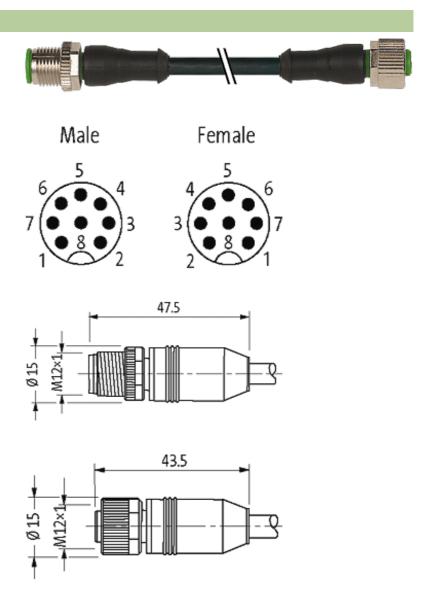

## M12 MALE 0° / M12 FEMALE 0° 8 POLE

PUR 8x0,25 black UL/CSA, drag ch 20m

Male straight to female straight M12 - M12, 8-pole Art.-No. 7005 - M12 Lite - (plastic hexagonal screw) on request

Plastic housings with good resistance against chemicals and oils. The resistance to aggressive media should be individually tested for your application. Further details on request. Further cable lengths on request.

## Illustration

stay connected

| 1 =            | white  | — 1 i                                            |
|----------------|--------|--------------------------------------------------|
| 1 <del>-</del> | brown  | i :                                              |
| 2 =            |        | <del>  c</del> 2                                 |
| 3 💻            | green  | <u>;</u>                                         |
|                | yellow | !                                                |
| 4 =            | arav.  | <del>  </del>                                    |
| 5 💻            | gray   | <del>;</del> c 5 !                               |
| i 6 💻          | pink   | !<br>                                            |
| • <del>-</del> | blue   | 1 1                                              |
| / <b></b> -    |        | <del>;                                    </del> |
| 8 =            | red    | <u>;</u> −c 8 !                                  |
| !              |        | !]                                               |