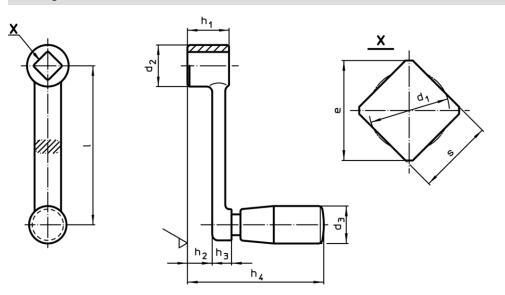

# Drawing

### **Order information**

| Dimensions |                 |           |            |                |                |                     |                |         | d₃<br>Cylindrical handle Ø | i i | Art. No.   |
|------------|-----------------|-----------|------------|----------------|----------------|---------------------|----------------|---------|----------------------------|-----|------------|
| I          | <b>s</b><br>H11 | e<br>min. | d₁<br>max. | d <sub>2</sub> | h <sub>1</sub> | h <sub>2</sub><br>~ | h <sub>3</sub> | h₄<br>~ | EH 24530.                  |     |            |
| [mm]       |                 |           |            |                |                |                     |                |         | [mm]                       | [9] |            |
| 80         | 10              | 13.1      | 10.5       | 22             | 22             | 15.4                | 6.6            | 64.5    | 18                         | 124 | 24330.0520 |