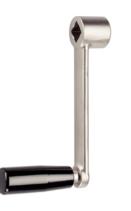

# **Crank Handles ·** stainless steel precision casting 24330.0520

# **Product Description**

Flat side of the hub is machined.

### **Material**

Axle part

Stainless steel 1.4301

Handle bodyStainless steel 1.4308

#### Cylindrical handle

• Thermosetting plastic PF 31, black