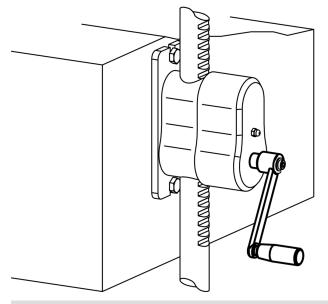

i i | Art. No.   |
|------------|-----------------|-----------|------------|----------------|----------------|---------------------|----------------|---------|----------------------------|-----|------------|
| I          | <b>s</b><br>H11 | e<br>min. | d₁<br>max. | d <sub>2</sub> | h <sub>1</sub> | h <sub>2</sub><br>~ | h <sub>3</sub> | h₄<br>~ | EH 24530.                  |     |            |
| [mm]       |                 |           |            |                |                |                     |                |         | [mm]                       | [9] |            |
| 80         | 10              | 13.1      | 10.5       | 22             | 22             | 15.4                | 6.6            | 64.5    | 18                         | 124 | 24330.0520 |

# Application example



# Compliance

#### **RoHS compliant**

Compliant according to Directive 2011/65/EU and Directive 2015/863

#### Does not contain SVHC substances

No SVHC substances with more than 0.1% w/w contained - SVHC list [REACH] as of 10.06.2022

## Does not contain Proposition 65 substances

No Proposition 65 substances included https://www.P65Warnings.ca.gov/

#### Free from Conflict Minerals

This product does not contain any substances designated as "conflict minerals" such as tantalum, tin, gold or tungsten from the Democratic Republic of Congo or adjacent countries.