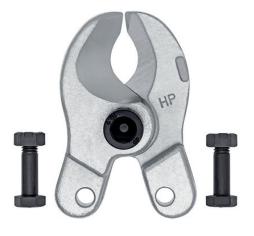

## 95 29 600

## Spare cutter head for 95 21 600 / 95 27 : 600

- For cutting copper and aluminium single conductors as well as multiple stranded cables
- Not suitable for steel wire and wire ropes
- Precision-ground, hardened blades
- Clean and smooth cut without crushing and deformation
- Favourable lever ratio due to toggle lever
- Pinch guard prevents operators' fingers being pinched
- Adjustable bolted joint
- Bolted cutter head, replaceable
- Cutter head: high-grade chrome vanadium electric steel, forged, oilhardened
- Handles: steel tube