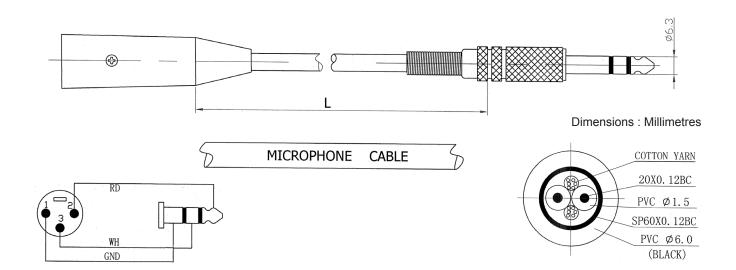

## **Specifications:**

Connector Type A : XLR Plug, 3 Way

Connector Type B : 6.35mm (1/4") Stereo Phone Plug

Jacket Colour : Black

## **Part Number Table**

| Description                                       | "L" | Part Number |
|---------------------------------------------------|-----|-------------|
| Microphone Cable<br>XLR Plug to Stereo Phone Plug | 1m  | SVC682-1M   |
|                                                   | 3m  | SVC682-3M   |
|                                                   | 5m  | SVC682-5M   |
|                                                   | 10m | SVC682-10M  |