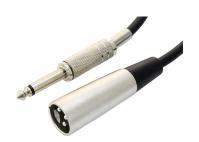

## XLR Plug to Stereo Phone Plug

## **Specifications:**

Connector Type A : XLR Plug, 3 Way

Connector Type B : 6.35mm (1/4") Stereo Phone Plug

Jacket Colour : Black