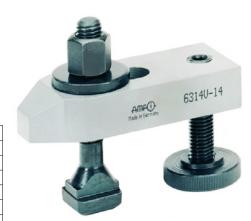

## Adjustable clamps Angled

## Application:

For clamping workpieces.

## Execution:

- With support screw and clamping screw
- Made from heat-treated steel
- Painted

| Art. no.                               | 26221 020    |
|----------------------------------------|--------------|
| Brand                                  | AMF          |
| Manufacturer Part Number               | 70276        |
| For table grooves according to DIN 650 | 12 mm        |
| Suitable screw DIN 787                 | M12 x 100 mm |
| Min./max. clamping range               | 10-40 mm     |
| Groove width                           | 14 mm        |
| Span iron length                       | 100 mm       |
| Span iron width                        | 40 mm        |
| Thread dimension                       | M12          |
| Thread length                          | 49 mm        |
| Thickness                              | 20 mm        |
| Distance                               | 21 mm        |
| Length                                 | 40 mm        |
| Gross Weight                           | 0.727 kg     |
| Product Group                          | 260          |