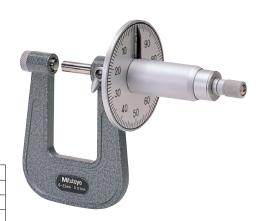

# **Outside micrometer**

With dial

## Application:

For measuring e.g. sheet thickness

#### Version:

- Semi-gloss chrome-plated scale drum and sleeve
- Spherical anvil and flat spindle
- Friction coupling for consistent, repeatable measuring force

## Advantage:

■ Easy-to-read display

| Art. no.                         | 32016 479                             |
|----------------------------------|---------------------------------------|
| Min./max. length measuring range | 0-25 mm                               |
| Vernier scale                    | 0.01 mm                               |
| Measuring surface diameter       | 6.3 mm                                |
| Bracket depth                    | 50 mm                                 |
| Spindle clamping                 | Yes                                   |
| Error limit                      | 4 μm                                  |
| Display                          | Analogue                              |
| Calibration Group                | D                                     |
| Туре                             | With spherical anvil and flat spindle |