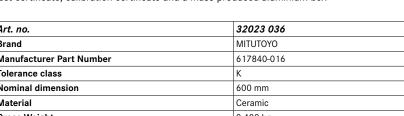

### Delivery:

Test certificate, calibration certificate and a mass-produced aluminium box

| Art. no.                 | 32023 036  |  |
|--------------------------|------------|--|
| Brand                    | MITUTOYO   |  |
| Manufacturer Part Number | 617840-016 |  |
| Tolerance class          | К          |  |
| Nominal dimension        | 600 mm     |  |
| Material                 | Ceramic    |  |
| Gross Weight             | 0.480 kg   |  |
| Product Group            | ЗМА        |  |