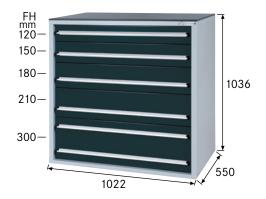

## Drawer cabinet system 550 B with 5 SOFT-CLOSE drawers

Depth 550 mm, width 1022 mm

| Art. no.                                                        | 50298 711                |
|-----------------------------------------------------------------|--------------------------|
| Brand                                                           | HK                       |
| Manufacturer Part Number                                        | 50298711                 |
| Number of drawers                                               | 5 PCS                    |
| Height                                                          | 1036 mm                  |
| Width                                                           | 1022 mm                  |
| Depth                                                           | 550 mm                   |
| Height x width x depth                                          | 1036 x 1022 x 550 mm     |
| Drawer width (inner dimension) x drawer depth (inner dimension) | 900 x 450 mm             |
| Drawer with slots                                               | Yes                      |
| Perforated drawer base                                          | Yes                      |
| Load-carrying capacity per drawer                               | 100 kg                   |
| Drawer surface                                                  | 0.41 m <sup>2</sup>      |
| Pullout type                                                    | Full extension           |
| With SOFT-CLOSE closing function                                | Yes                      |
| With single pull-out safety brake                               | Yes                      |
| Central locking                                                 | Yes                      |
| Material of cover panel                                         | Wood, plastic-coated     |
| Cabinet colour                                                  | Light grey RAL 7035      |
| Colour of front                                                 | Anthracite grey RAL 7016 |
| Surface                                                         | Powder-coated            |
| Functions                                                       | RFID possible            |
| Model                                                           | B5 32/5                  |
| Overall surface                                                 | 2.05 m <sup>2</sup>      |
| Lock type                                                       | DOM® locking system      |
| Material                                                        | Sheet steel              |
| Gross Weight                                                    | 133.000 kg               |
| Product Group                                                   | 5BB                      |