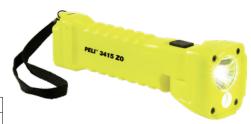

## LED safety lamps with EX protection zone 0 Model: 3415 ZOM

## Version:

- ATEX certification code: II 1 G Ex ia IIC T4 Ga II 1 D Ex ia IIC T90° Da
- Lamp body made from copolymer, head made from polycarbonate
- Durable, energy-saving and bright LED in a compact housing
- Protection class IPX7

| Art. no.                                   | 56813 025          |
|--------------------------------------------|--------------------|
| Model                                      | 3415 ZOM           |
| Length                                     | 189 mm             |
| Luminous flux                              | 329 lm             |
| Lighting range                             | 133 m              |
| Colour                                     | Neon yellow        |
| Type of rechargeable battery/battery       | AlMn               |
| Number of rechargeable batteries/batteries | 3 PCS              |
| Rechargeable battery/battery designation   | Mignon AA; R6; UM3 |