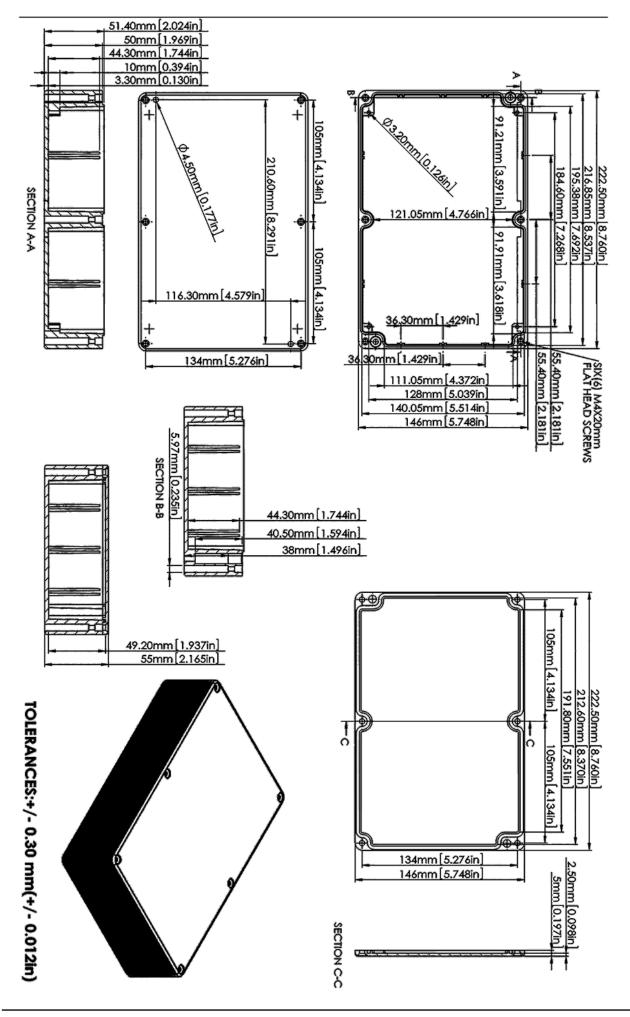

## Metal enclosure aluminium 222 x 146 x 55 mm Aluminium IP 65

## Ingress protection from moisture and dust

Ideal for industrial and automated engineering

Inner part of the housing base is provided with formations for horizontal fastening of the printed board, connections for earthing, terminals and other Guiding groves for vertical installing of the printed boards are provided inside the enclosure

Holes for lid fastening screws are provided with internal thread

## SPECIFICATION:

| Colour               | aluminium         |  |
|----------------------|-------------------|--|
| Material             | Aluminium         |  |
| Dimensions L x W x H | 222 x 146 x 55 mm |  |
| Protection rating    | IP 65             |  |
| Mounting             | Screws            |  |