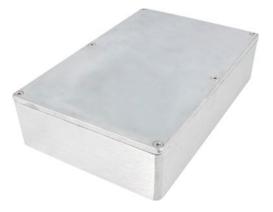

## Metal enclosure aluminium 222 x 146 x 55 mm Aluminium IP 65

## SPECIFICATION:

| Colour               | aluminium         |  |
|----------------------|-------------------|--|
| Material             | Aluminium         |  |
| Dimensions L x W x H | 222 x 146 x 55 mm |  |
| Protection rating    | IP 65             |  |
| Mounting             | Screws            |  |