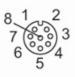

#### Connection

| <u>_1</u>      | WH |
|----------------|----|
| $\frac{2}{2}$  | BN |
| 3<br>3         | GN |
| 3 <sup>4</sup> | YE |
| <u>5</u>       | GY |
| <u>6</u>       | PK |
| ~ <sup>7</sup> | BU |
| <u>8</u>       | RD |
|                |    |

| colours to DIN<br>47100 | Core colours : |
|-------------------------|----------------|
| BN =                    | brown          |
| BU =                    | blue           |
| GN =                    | green          |
| GY =                    | grey           |
| PK =                    | pink           |
| RD =                    | red            |
| WH =                    | white          |
| YE =                    | yellow         |