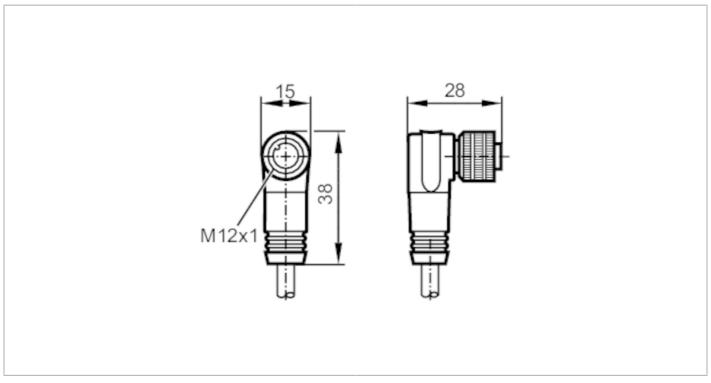

## Connecting cable with socket

ADOAH080MSS0015B08

| Electrical data         |      |                                                                                                                                   |  |  |
|-------------------------|------|-----------------------------------------------------------------------------------------------------------------------------------|--|--|
| Operating voltage       | [V]  | < 30 AC / < 36 DC                                                                                                                 |  |  |
| Max. current load total | [A]  | 2                                                                                                                                 |  |  |
| Operating conditions    |      |                                                                                                                                   |  |  |
| Ambient temperature     | [°C] | -4080                                                                                                                             |  |  |
| Protection              |      | IP 68                                                                                                                             |  |  |
| Mechanical data         |      |                                                                                                                                   |  |  |
| Weight                  | [g]  | 813.5                                                                                                                             |  |  |
| Dimensions              | [mm] | 28 x 15 x 38                                                                                                                      |  |  |
| Materials               |      | TPU                                                                                                                               |  |  |
| Material nut            |      | brass, nickel-plated                                                                                                              |  |  |
| Remarks                 |      |                                                                                                                                   |  |  |
| Notes                   |      | For 8-pole sockets the core colours are not standardised.; Please note the wiring of the sensor and the sockets (see data sheet). |  |  |
| Pack quantity           |      | 1 pcs.                                                                                                                            |  |  |
|                         |      |                                                                                                                                   |  |  |

## Electrical connection - socket

Connector: 1 x M12, angled; Moulded body: TPU; Locking: brass, nickel-plated; Tightening torque: 1...1.5 Nm