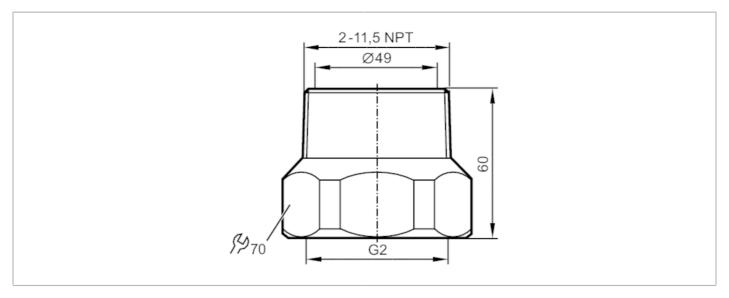

## Mounting adapter for inline flow sensors

ADAPT /SM/1/G2 - 2 NPT

## **CRN**

| Application                              |       |                                                                       |
|------------------------------------------|-------|-----------------------------------------------------------------------|
| Design                                   |       | for flow sensors Typ SM2, SM9                                         |
| Pressure rating                          | [bar] | 16                                                                    |
| MAWP (for applications according to CRN) | [bar] | 16                                                                    |
| Mechanical data                          |       |                                                                       |
| Weight                                   | [g]   | 1439.3                                                                |
| Materials                                |       | Adapter: stainless steel (1.4571/316Ti ); O-ring: FKM 47,22 x 3,53 mm |
| Sensor connection                        |       | G 2                                                                   |
| Process connection                       |       | 2 NPT                                                                 |
| Accessories                              |       |                                                                       |
| Accessories (supplied)                   |       | O-rings: 2                                                            |
| Remarks                                  |       |                                                                       |
| Pack quantity                            |       | 2 pcs.                                                                |