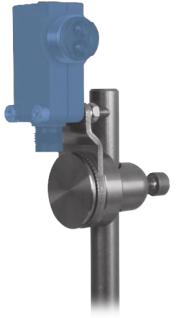

## Mounting System for 56,5 × 26 × 16 mm (M)

- Flexible alignment possibilities
- For 56,5 × 26 × 16 mm
- Simple installation
- Stainless steel

The mounting system allows to adjust sensors and reflectors and to turn them around 360 degrees in horizontal and vertical direction.