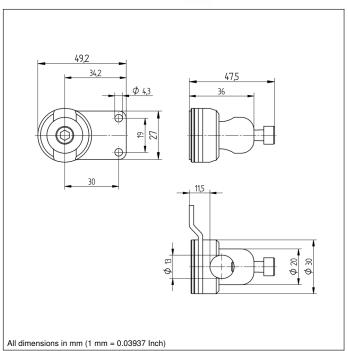

## **Technical Data**

| Mechanical Data                  |                     |
|----------------------------------|---------------------|
| Material Mounting Head           | Stainless Steel V2A |
| Material Mounting Plate          | Stainless Steel V2A |
| for Round Profile Diameter       | 812,5 mm            |
| Packaging unit                   | 1 Piece             |
| Mounting Number                  | 370                 |
| Suitable Mounting Technology No. | 550                 |