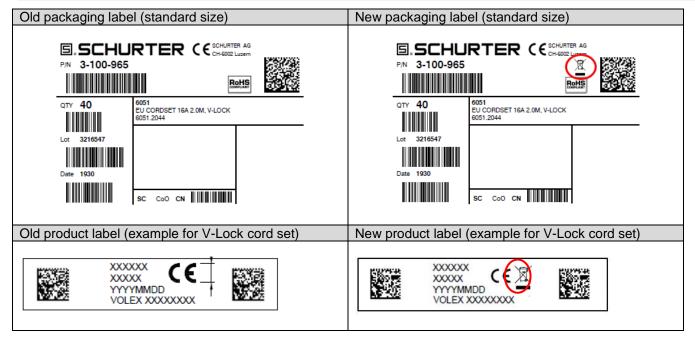

### 3 Detailed description of change

### 4 Reason of change

A new WEEE regulation sets for potential b2c products a new labelling requirement (stroke-through wheeled bin) for the European market.