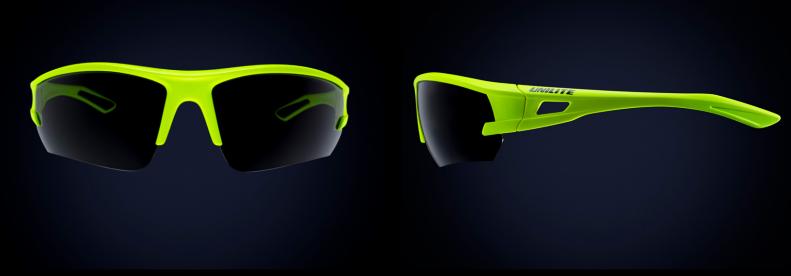

## **SG-YDS** | SAFETY GLASSES WITH DARK SMOKE LENSES

- Tough flexible polycarbonate frame
- 8-Base curved toughened polycarbonate lenses
- Dark smoke lens tinting
- K & N anti-scratch & anti-fog lens coatings
- 99% UV A/B/C protection (EN172)
- Flexible PC & TPR co-injected side arms
- Side temple ventilation
- Adjustable rubberised non-slip nose pads
- Reinforced nose bridge
- Micro-fibre drawstring storage bag included