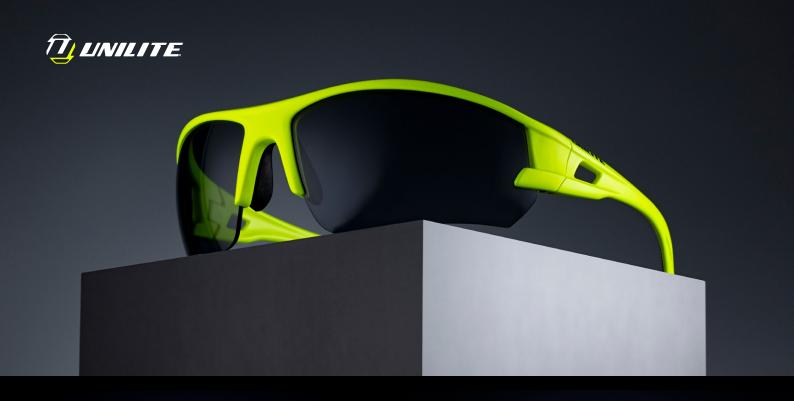

## **SG-YDS** | SAFETY GLASSES WITH DARK SMOKE LENSES

- Tough flexible polycarbonate frame
- 8-Base curved toughened polycarbonate lenses
- Dark smoke lens tinting
- K & N anti-scratch & anti-fog lens coatings
- 99% UV A/B/C protection (EN172)
- Flexible PC & TPR co-injected side arms
- Side temple ventilation
- Adjustable rubberised non-slip nose pads
- Reinforced nose bridge
- Micro-fibre drawstring storage bag included