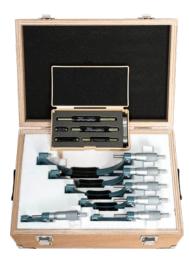

## Micrometer set

Lightweight workshop design

### Delivery:

Includes box, wrench, setting standard (from 25 mm)

| Art. no.                           | 32016 181  |
|------------------------------------|------------|
| Min./max. length measuring range   | 150-300 mm |
| Measuring spindle increments       | 0.5 mm     |
| Measuring surface diameter         | 6.35 mm    |
| Number of bracket measuring screws | 6          |
| Number of setting dimensions       | 5          |
| Calibration Group                  | D, E       |