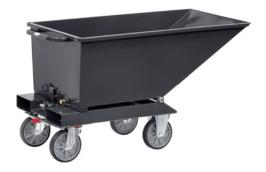

# Tipping containers, manual tipping - mobile container with Totalstop bra-

fetra<sup>®</sup>

Carrying capacity: up to 800 kg

### Application:

For the collection and disposal of all types of bulk goods and solid materials with floor-level emptying option.

#### Version:

- Skip with sliding handle
- Robust sheet steel construction, double-folded top rim, double-folded dumping edge
- 2 steering and 2 fixed castors, 200 x 40 mm TPE wheels, hubs with grooved ball bearings, Totalstop braking system
- No link chain slide guard (see no. 50266034)

#### Advantage:

- Totalstop brake system for ideal locking of container for tipping
- With floor-level emptying option