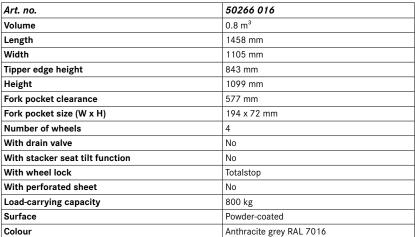

# Tipping containers, manual tipping - mobile container with Totalstop bra-

fetra<sup>®</sup>

Carrying capacity: up to 800 kg

### Application:

For the collection and disposal of all types of bulk goods and solid materials with floor-level emptying option.

#### Version:

- Skip with sliding handle
- Robust sheet steel construction, double-folded top rim, double-folded dumping edge
- 2 steering and 2 fixed castors, 200 x 40 mm TPE wheels, hubs with grooved ball bearings, Totalstop braking system
- No link chain slide guard (see no. 50266034)

#### Advantage:

- Totalstop brake system for ideal locking of container for tipping
- With floor-level emptying option

## **EAN-Code**

4017976247007