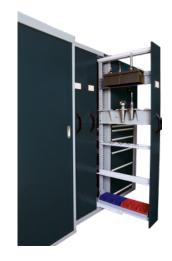

# Vertical extension set for width 700 mm

Carrying capacity 200 kg, for HK tool shelf

## Application:

For easy-grip, safe and space-saving storage of large, bulky tools and work equipment.

## **Execution:**

- Set consisting of multiple extensions
- Made of welded steel profiles
- Double-sided storage possible
- Extendable extensions thanks to telescopic guides
- Equipped with front plates
- Tubular profiles with 90 mm hole grid for fastening holders for NC tools, shelves and perforated metal plate walls