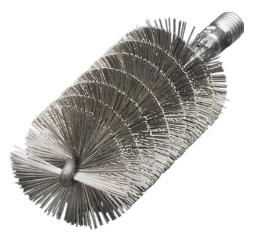

## Pipe brushes with 1/2-inch male thread, stainless steel wire trim For manual or machine use

## Application

For cleaning pipes, gratings, sleeves and cylinders and for deburring e.g. cross-drilled holes and similar features

## Version

- Edging: Stainless steel wire, smooth
- With W 1/2-inch connecting thread for handle, extensions or adapter
- Machine use possible with adapter: Max. 1000 rpm (rotation speed) use brush clockwise!
- Longest service life thanks to top wire quality
- Optimal flexibility and bending strength
- Uniform distribution of the filling wire ensures a high level of concentricity.

| Art. No.             | 56742 522       |
|----------------------|-----------------|
| Material of the wire | Stainless steel |
| Diameter             | 22 mm           |
| Filling length       | 100 mm          |
| Length               | 150 mm          |