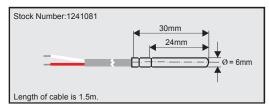

#### Plastic Air Probe

Stainless Steel Liquid Probe

# Ordering

| Stock Number | Description                                               | Range     | Accuracy |
|--------------|-----------------------------------------------------------|-----------|----------|
| 1241079      | Air probe, plastic shell (PVC cable)                      | -50+105°C | ±0.5°C   |
| 1241080      | Air probe, thermoplastic shell (with thermoplastic cable) | -30+80°C  | ±0.5°C   |
| 1241081      | Air probe, stainless-steel shell (silicon cable)          | -60+150°C | ±0.5°C   |
| 1241082      | Liquid probe, stainless-steel shell (silicon cable)       | -60+150°C | ±0.5°C   |