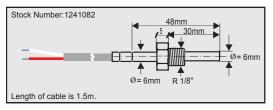

## **Technical Drawings**

Thermoplastic Air Probe

Stainless Steel Air Probe

#### Plastic Air Probe

Stainless Steel Liquid Probe

# Ordering

| Stock Number | Description                                               | Range     | Accuracy |
|--------------|-----------------------------------------------------------|-----------|----------|
| 1241079      | Air probe, plastic shell (PVC cable)                      | -50+105°C | ±0.5°C   |
| 1241080      | Air probe, thermoplastic shell (with thermoplastic cable) | -30+80°C  | ±0.5°C   |
| 1241081      | Air probe, stainless-steel shell (silicon cable)          | -60+150°C | ±0.5°C   |
| 1241082      | Liquid probe, stainless-steel shell (silicon cable)       | -60+150°C | ±0.5°C   |