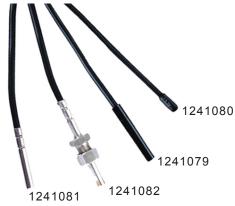

## **RS Pro NTC Probe**, 1.5m cable

#### At a glance

- Air probe, thermoplastic shell, 1.5m thermoplastic cable.
- Air probe, plastic shell, 1.5m PVC cable.
- Liquid probe, stainless steel shell, 1.5m silicone cable.
- Air probe, stainless steel shell, 1.5m silicone cable

# Ordering

| Stock Number | Description                                               | Range     | Accuracy |
|--------------|-----------------------------------------------------------|-----------|----------|
| 1241079      | Air probe, plastic shell (PVC cable)                      | -50+105°C | ±0.5°C   |
| 1241080      | Air probe, thermoplastic shell (with thermoplastic cable) | -30+80°C  | ±0.5°C   |
| 1241081      | Air probe, stainless-steel shell (silicon cable)          | -60+150°C | ±0.5°C   |
| 1241082      | Liquid probe, stainless-steel shell (silicon cable)       | -60+150°C | ±0.5°C   |