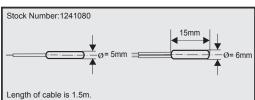

## **Technical Drawings**

Thermoplastic Air Probe

Stainless Steel Air Probe

# Ordering

| Stock Number | Description                                               | Range     | Accuracy |
|--------------|-----------------------------------------------------------|-----------|----------|
| 1241079      | Air probe, plastic shell (PVC cable)                      | -50+105°C | ±0.5°C   |
| 1241080      | Air probe, thermoplastic shell (with thermoplastic cable) | -30+80°C  | ±0.5°C   |
| 1241081      | Air probe, stainless-steel shell (silicon cable)          | -60+150°C | ±0.5°C   |
| 1241082      | Liquid probe, stainless-steel shell (silicon cable)       | -60+150°C | ±0.5°C   |