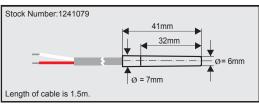

# Datasheet Stock No: 1241079

## **Technical Drawings**

Thermoplastic Air Probe

Stainless Steel Air Probe

# Ordering

| Stock Number | Description                                               | Range     | Accuracy |
|--------------|-----------------------------------------------------------|-----------|----------|
| 1241079      | Air probe, plastic shell (PVC cable)                      | -50+105°C | ±0.5°C   |
| 1241080      | Air probe, thermoplastic shell (with thermoplastic cable) | -30+80°C  | ±0.5°C   |
| 1241081      | Air probe, stainless-steel shell (silicon cable)          | -60+150°C | ±0.5°C   |
| 1241082      | Liquid probe, stainless-steel shell (silicon cable)       | -60+150°C | ±0.5°C   |