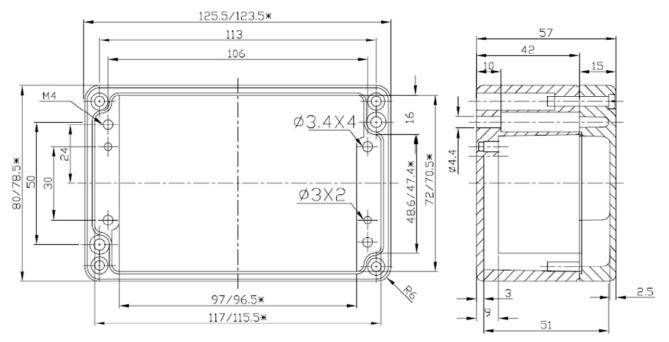

## Ingress protection from moisture and dust

Ideal for industrial and automated engineering

Inner part of the housing base is provided with formations for horizontal fastening of the printed board, connections for earthing, terminals and other Guiding groves for vertical installing of the printed boards are provided inside the enclosure

Holes for lid fastening screws are provided with internal thread

## SPECIFICATION:

| Colour               | light grey       |
|----------------------|------------------|
| Material             | Aluminium        |
| Dimensions L x W x H | 125 x 80 x 57 mm |
| Protection rating    | IP 65            |
| Mounting             | Screws           |