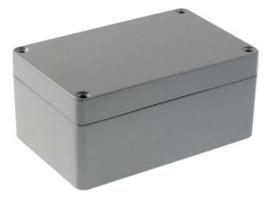

## Metal enclosure light grey 125 x 80 x 57 mm Aluminium IP 65

## SPECIFICATION:

| Colour               | light grey       |
|----------------------|------------------|
| Material             | Aluminium        |
| Dimensions L x W x H | 125 x 80 x 57 mm |
| Protection rating    | IP 65            |
| Mounting             | Screws           |