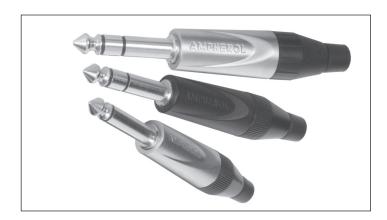

# 1/4" PHONE PLUGS

Amphenol offers two ranges of 1/4" Phone plug connectors to satisfy the needs of the manufacturer and the end user. The PRO – a heavy duty on-road plug and the MUSICIAN - a solid performing general use plug. Both series offer different features and benefits and the most suitable type will be determined by application, budget and personal

### **Applications**

- · Audio Cables and Snakes
- Amplifiers
- Speakers
- · Mixing desks
- · Rack mount equipment
- · Patch panel