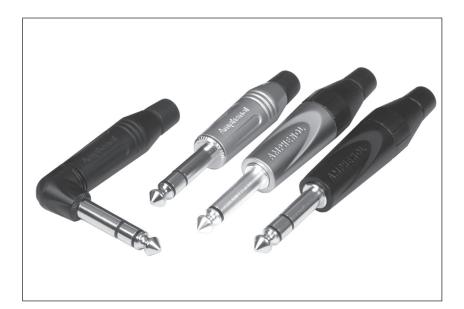

# 1/4" PHONE PLUGS

Amphenol offers two ranges of 1/4" Phone plug connectors to satisfy the needs of the manufacturer and the end user. The PRO – a heavy duty on-road plug and the MUSICIAN - a solid performing general use plug. Both series offer different features and benefits and the most suitable type will be determined by application, budget and personal

### Features / Options – PRO RANGE 1/4" Phone Plug T-Series.

- · Mono or Stereo (TRS)
- Switching Plugs
- Stylised shell design with Ergonomic grip
- · Nickel or Gold contact plating
- · Straight or Right Angle
- Keyed Shell
- Optional heavy duty metal backshell / boot
- Great solderability
- Increased solder area on ground contact
- "Jaws" Cable Clamp
- · Precision machined contacts
- · Coloured Grommet
- JUMBO Series Plugs

### Features / Options — MUSICIAN RANGE 1/4" Phone Plug

- Mono or Stereo (TRS)
- Compact Shell
- Straight or Right angle
- Stylish shell design
- Flexible grommet cable protection
- Nickel or Gold contact plating
- Satin Nickel or Black finish
- Diecast shell
- Coloured Grommet

#### **Features:**

- · Mono or Stereo (TRS).
- · Stylised shell design with Ergonomic grip.
- · Straight or Right Angle.
- Robust diecast shell in Satin nickel or Black finish.
- · Nickel or Gold contact plating.
- · Keyed shell.
- Optional heavy duty metal backshell / boot.
- · Great solderability.
- · Increased solder area on ground contact.
- "Jaws" Cable Clamp.
- Precision machined contacts.
- · Quick and easy assembly.