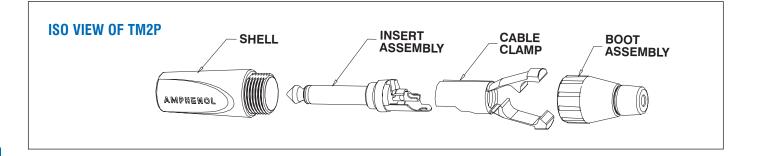

### T-SERIES (PRO RANGE)

#### **Features:**

- · Mono or Stereo (TRS).
- · Stylised shell design with Ergonomic grip.
- · Straight or Right Angle.
- Robust diecast shell in Satin nickel or Black finish.
- · Nickel or Gold contact plating.
- · Keyed shell.
- Optional heavy duty metal backshell / boot.
- · Great solderability.
- · Increased solder area on ground contact.
- "Jaws" Cable Clamp.
- Precision machined contacts.
- · Quick and easy assembly.

Options: Gold Contacts, Large or Small Jaws Cable Clamp, Black Shell, Metal Backshell / Boot, Bulk Pack. Coloured grommets (ordered separately) Part Number Breakdown: Page 94 Specifications: Page 95

| PRODUCT - FIGURE                                                                                                                                                                                                                                                                                                                                                                                                                                                                                                                                                                                                                                                                                                                                                                                                                                                                                                                                                                                                                                                                                                                                                                                                                                                                                                                                                                                                                                                                                                                                                                                                                                                                                                                                                                                                                                                                                                                                                                                                                                                                                                               | DRAWING                                                        | DESCRIPTION                                                                                               | VARIATIONS           | PART NUMBER |
|--------------------------------------------------------------------------------------------------------------------------------------------------------------------------------------------------------------------------------------------------------------------------------------------------------------------------------------------------------------------------------------------------------------------------------------------------------------------------------------------------------------------------------------------------------------------------------------------------------------------------------------------------------------------------------------------------------------------------------------------------------------------------------------------------------------------------------------------------------------------------------------------------------------------------------------------------------------------------------------------------------------------------------------------------------------------------------------------------------------------------------------------------------------------------------------------------------------------------------------------------------------------------------------------------------------------------------------------------------------------------------------------------------------------------------------------------------------------------------------------------------------------------------------------------------------------------------------------------------------------------------------------------------------------------------------------------------------------------------------------------------------------------------------------------------------------------------------------------------------------------------------------------------------------------------------------------------------------------------------------------------------------------------------------------------------------------------------------------------------------------------|----------------------------------------------------------------|-----------------------------------------------------------------------------------------------------------|----------------------|-------------|
| Continue of the state of the st | 94 [3.685"] 0.91 0.91 0.91 0.91 0.91 0.91 0.91 0.91            | 1/4" (6.35mmø)<br>Mono Phone plug,<br>Jaws cable clamp,<br>Thermoplastic<br>backshell,<br>Satin finish.   | Standard             | TM2P        |
|                                                                                                                                                                                                                                                                                                                                                                                                                                                                                                                                                                                                                                                                                                                                                                                                                                                                                                                                                                                                                                                                                                                                                                                                                                                                                                                                                                                                                                                                                                                                                                                                                                                                                                                                                                                                                                                                                                                                                                                                                                                                                                                                |                                                                |                                                                                                           | Gold Plated Contacts | TM2P-AU     |
|                                                                                                                                                                                                                                                                                                                                                                                                                                                                                                                                                                                                                                                                                                                                                                                                                                                                                                                                                                                                                                                                                                                                                                                                                                                                                                                                                                                                                                                                                                                                                                                                                                                                                                                                                                                                                                                                                                                                                                                                                                                                                                                                |                                                                |                                                                                                           | Large Cable Clamp    | TM2PJ       |
|                                                                                                                                                                                                                                                                                                                                                                                                                                                                                                                                                                                                                                                                                                                                                                                                                                                                                                                                                                                                                                                                                                                                                                                                                                                                                                                                                                                                                                                                                                                                                                                                                                                                                                                                                                                                                                                                                                                                                                                                                                                                                                                                |                                                                |                                                                                                           | Bulk Pack            | TM2P BULK   |
|                                                                                                                                                                                                                                                                                                                                                                                                                                                                                                                                                                                                                                                                                                                                                                                                                                                                                                                                                                                                                                                                                                                                                                                                                                                                                                                                                                                                                                                                                                                                                                                                                                                                                                                                                                                                                                                                                                                                                                                                                                                                                                                                | 94 [3.685"] 0.25 9 9 9 9 9 9 9 9 9 9 9 9 9 9 9 9 9 9 9         | 1/4" (6.35mmø)<br>Mono Phone plug,<br>Jaws cable clamp,<br>Thermoplastic<br>backshell,<br>Black finish.   | Standard             | TM2PB       |
|                                                                                                                                                                                                                                                                                                                                                                                                                                                                                                                                                                                                                                                                                                                                                                                                                                                                                                                                                                                                                                                                                                                                                                                                                                                                                                                                                                                                                                                                                                                                                                                                                                                                                                                                                                                                                                                                                                                                                                                                                                                                                                                                |                                                                |                                                                                                           | Gold Plated Contacts | TM2PB-AU    |
|                                                                                                                                                                                                                                                                                                                                                                                                                                                                                                                                                                                                                                                                                                                                                                                                                                                                                                                                                                                                                                                                                                                                                                                                                                                                                                                                                                                                                                                                                                                                                                                                                                                                                                                                                                                                                                                                                                                                                                                                                                                                                                                                |                                                                |                                                                                                           | Large Cable Clamp    | TM2PBJ      |
|                                                                                                                                                                                                                                                                                                                                                                                                                                                                                                                                                                                                                                                                                                                                                                                                                                                                                                                                                                                                                                                                                                                                                                                                                                                                                                                                                                                                                                                                                                                                                                                                                                                                                                                                                                                                                                                                                                                                                                                                                                                                                                                                |                                                                |                                                                                                           | Bulk Pack            | TM2PB BULK  |
| George And Marketing                                                                                                                                                                                                                                                                                                                                                                                                                                                                                                                                                                                                                                                                                                                                                                                                                                                                                                                                                                                                                                                                                                                                                                                                                                                                                                                                                                                                                                                                                                                                                                                                                                                                                                                                                                                                                                                                                                                                                                                                                                                                                                           | 94 [3.685"] 63 [2.483"] 69 8 9 8 9 9 8 9 9 8 9 9 9 9 9 9 9 9 9 | 1/4" (6.35mmø)<br>Stereo Phone plug,<br>Jaws cable clamp,<br>Thermoplastic<br>backshell,<br>Satin finish. | Standard             | TS3P        |
|                                                                                                                                                                                                                                                                                                                                                                                                                                                                                                                                                                                                                                                                                                                                                                                                                                                                                                                                                                                                                                                                                                                                                                                                                                                                                                                                                                                                                                                                                                                                                                                                                                                                                                                                                                                                                                                                                                                                                                                                                                                                                                                                |                                                                |                                                                                                           | Gold Plated Contacts | TS3P-AU     |
|                                                                                                                                                                                                                                                                                                                                                                                                                                                                                                                                                                                                                                                                                                                                                                                                                                                                                                                                                                                                                                                                                                                                                                                                                                                                                                                                                                                                                                                                                                                                                                                                                                                                                                                                                                                                                                                                                                                                                                                                                                                                                                                                |                                                                |                                                                                                           | Large Cable Clamp    | TS3PJ       |
|                                                                                                                                                                                                                                                                                                                                                                                                                                                                                                                                                                                                                                                                                                                                                                                                                                                                                                                                                                                                                                                                                                                                                                                                                                                                                                                                                                                                                                                                                                                                                                                                                                                                                                                                                                                                                                                                                                                                                                                                                                                                                                                                |                                                                |                                                                                                           | Bulk Pack            | TS3P BULK   |
|                                                                                                                                                                                                                                                                                                                                                                                                                                                                                                                                                                                                                                                                                                                                                                                                                                                                                                                                                                                                                                                                                                                                                                                                                                                                                                                                                                                                                                                                                                                                                                                                                                                                                                                                                                                                                                                                                                                                                                                                                                                                                                                                | 94 [3.685"] 0.05 0.05 0.05 0.05 0.05 0.05 0.05 0.0             | 1/4" (6.35mmø)<br>Stereo Phone plug,<br>Jaws cable clamp,<br>Thermoplastic<br>backshell,<br>Black finish. | Standard             | TS3PB       |
|                                                                                                                                                                                                                                                                                                                                                                                                                                                                                                                                                                                                                                                                                                                                                                                                                                                                                                                                                                                                                                                                                                                                                                                                                                                                                                                                                                                                                                                                                                                                                                                                                                                                                                                                                                                                                                                                                                                                                                                                                                                                                                                                |                                                                |                                                                                                           | Gold Plated Contacts | TS3PB-AU    |
|                                                                                                                                                                                                                                                                                                                                                                                                                                                                                                                                                                                                                                                                                                                                                                                                                                                                                                                                                                                                                                                                                                                                                                                                                                                                                                                                                                                                                                                                                                                                                                                                                                                                                                                                                                                                                                                                                                                                                                                                                                                                                                                                |                                                                |                                                                                                           | Large Cable Clamp    | TS3PBJ      |
|                                                                                                                                                                                                                                                                                                                                                                                                                                                                                                                                                                                                                                                                                                                                                                                                                                                                                                                                                                                                                                                                                                                                                                                                                                                                                                                                                                                                                                                                                                                                                                                                                                                                                                                                                                                                                                                                                                                                                                                                                                                                                                                                |                                                                |                                                                                                           | Bulk Pack            | TS3PB BULK  |