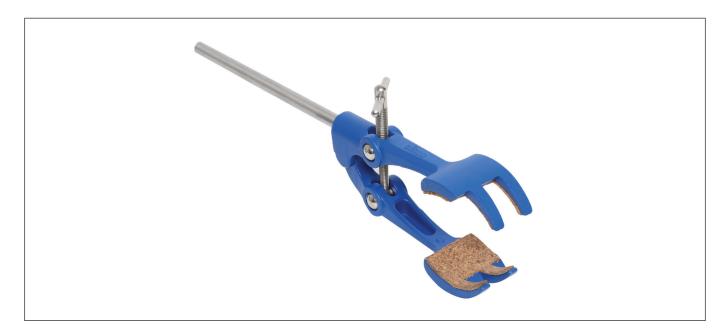

## Product Name - 4 Prong, Cork Lined Clamp on Stainless Steel Rod - 4.1" Max Opening

- Clamps feature solid Zinc die cast construction. High grade, nontoxic. powder coating. Non-ferrous, rust free & long lasting use for any laboratory application
- Clamp accepts apparatus measuring up to 8.5 cm (3.4"). Thread fitted actuating joints. Cork lined prongs
  provide a cushioned, slip resistant hold
- Clamp is attached to a stainless steel connecting rod measuring 5.5" in length and 10mm diameter
- · Designed for use in professional laboratories, but is an ideal choice for science classrooms and household use