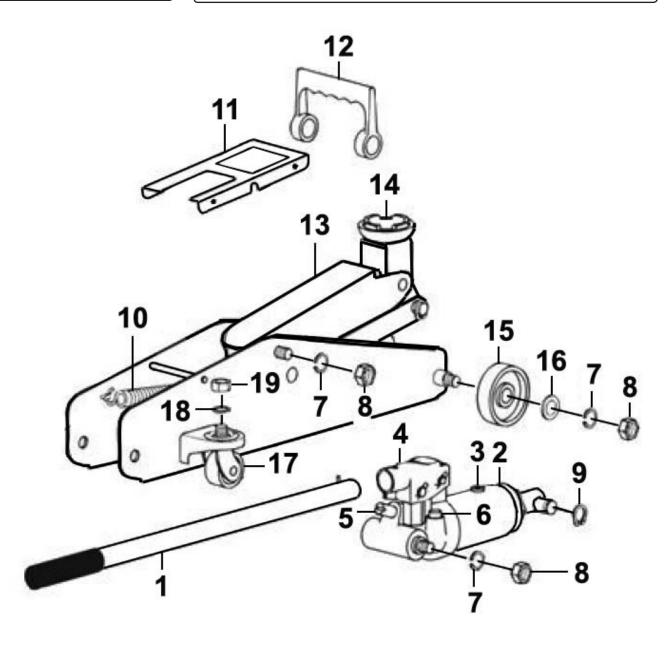

## **Trolley Jack 2tonne Short Chassis** Model No: 1050CX.V4

| Item | Part No.     | Description            |
|------|--------------|------------------------|
| 1    | 1050CX.V4-01 | Handle Complete        |
| 2    | 1050CX.V4-02 | Hydraulic Ram          |
| 3    | 1050CX.V4-03 | Oil Filler Plug        |
| 4    | 1050CX.V4-04 | Handle Bracket         |
| 5    | 1050CX.V4-05 | Release Valve          |
| 6    | 1050CX.V4-06 | Overload Valve Ass'y   |
| 7    | SWM12.S      | Spring Washer M12 Zinc |
| 8    | SN12.S       | Steel Nut M12 Zinc     |
| 9    | MC4500.P5    | Ext Circlip 14.5mm ID. |
| 10   | 1050CX.V4-10 | Spring Dia 13.8mm      |

| Item | Part No.     | Description                               |
|------|--------------|-------------------------------------------|
| 11   | 1050CX.V4-11 | Cover Plate                               |
| 12   | 1050CX.V4-12 | Carry Handle                              |
| 13   | 1050CX.V4-13 | Lifting Arm                               |
| 14   | 1050CX.V4-14 | Saddle Ass'y                              |
| 15   | 1050CX.V4-15 | Wheel, Fixed (D:62 W:16 B:17)             |
| 16   | 1050CX.V4-16 | Flat washer                               |
| 17   | 1050CX.V4-17 | wheel, Swivel Castor, Single Bolt Fix     |
| 18   | SWM8.S       | Spring Washer M8 Zinc                     |
| 19   | SN8.S        | Steel Nut M8 Zinc                         |
|      | 1050CX.V4-RK | Repair Kit for Hydraulic Unit (Not Shown) |