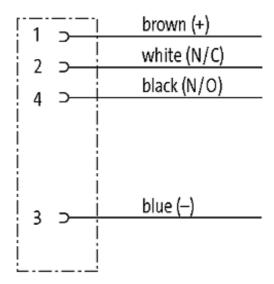

## M8 FEMALE FLANGE PLUG A CODED FRONT MOUNT

PP-wires 4x0.25 1m

Front mounting Flange M8 female with multi-strand wire 4-pole

## **Female**

Product may differ from Image

| Form                          |                                                                         |
|-------------------------------|-------------------------------------------------------------------------|
|                               | 08581                                                                   |
| Technical Data                |                                                                         |
| Operating voltage             | max. 30 V AC/DC                                                         |
| Operating current per contact | max. 4 A                                                                |
| Locking of ports              | Screw thread M8 $\times$ 1 mm (recommended torque 0.4 Nm) self-securing |
| Protection                    | IP67 inserted and tightened (EN 60529)                                  |
| Cables                        |                                                                         |
| Cable number                  | 969                                                                     |
| No./diameter of wires         | 4 × 0.25 mm <sup>2</sup>                                                |
| Wire isolation                | PP (br, wh, bl, bk)                                                     |
| Shore hardness outer jacket   | 70 ± 5D                                                                 |
| Outer diameter                | approx. 1.25 mm                                                         |
| Bend radius (fixed)           | 5 × outer Ø                                                             |
| Bend radius (moving)          | 10 × outer Ø                                                            |
| Temperature range (fixed)     | -40+80 °C                                                               |
| Temperature range (mobile)    | -25+80 °C                                                               |
| General data                  |                                                                         |