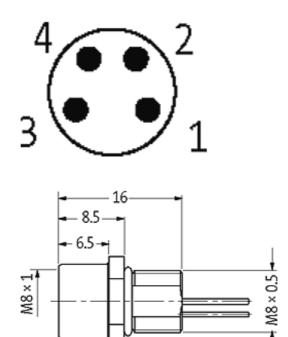

## M8 FEMALE FLANGE PLUG A CODED FRONT MOUNT

PP-wires 4x0.25 1m

Front mounting Flange M8 female with multi-strand wire 4-pole

## **Female**

Product may differ from Image

| Form                          |                                                                         |
|-------------------------------|-------------------------------------------------------------------------|
|                               | 08581                                                                   |
| Technical Data                |                                                                         |
| Operating voltage             | max. 30 V AC/DC                                                         |
| Operating current per contact | max. 4 A                                                                |
| Locking of ports              | Screw thread M8 $\times$ 1 mm (recommended torque 0.4 Nm) self-securing |
| Protection                    | IP67 inserted and tightened (EN 60529)                                  |
| Cables                        |                                                                         |
| Cable number                  | 969                                                                     |
| No./diameter of wires         | 4 × 0.25 mm <sup>2</sup>                                                |
| Wire isolation                | PP (br, wh, bl, bk)                                                     |
| Shore hardness outer jacket   | 70 ± 5D                                                                 |
| Outer diameter                | approx. 1.25 mm                                                         |
| Bend radius (fixed)           | 5 × outer Ø                                                             |
| Bend radius (moving)          | 10 × outer Ø                                                            |
| Temperature range (fixed)     | -40+80 °C                                                               |
| Temperature range (mobile)    | -25+80 °C                                                               |
| General data                  |                                                                         |