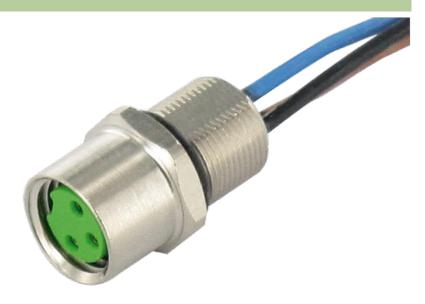

## M8 FEMALE FLANGE PLUG A CODED FRONT MOUNT

PP-wires 4x0.25 1m

Front mounting Flange M8 female with multi-strand wire 4-pole

## **Female**

Product may differ from Image

| Form                          |                                                                         |
|-------------------------------|-------------------------------------------------------------------------|
|                               | 08581                                                                   |
| Technical Data                |                                                                         |
| Operating voltage             | max. 30 V AC/DC                                                         |
| Operating current per contact | max. 4 A                                                                |
| Locking of ports              | Screw thread M8 $\times$ 1 mm (recommended torque 0.4 Nm) self-securing |
| Protection                    | IP67 inserted and tightened (EN 60529)                                  |
| Cables                        |                                                                         |
| Cable number                  | 969                                                                     |
| No./diameter of wires         | 4 × 0.25 mm <sup>2</sup>                                                |
| Wire isolation                | PP (br, wh, bl, bk)                                                     |
| Shore hardness outer jacket   | 70 ± 5D                                                                 |
| Outer diameter                | approx. 1.25 mm                                                         |
| Bend radius (fixed)           | 5 × outer Ø                                                             |
| Bend radius (moving)          | 10 × outer Ø                                                            |
| Temperature range (fixed)     | -40+80 °C                                                               |
| Temperature range (mobile)    | -25+80 °C                                                               |
| General data                  |                                                                         |